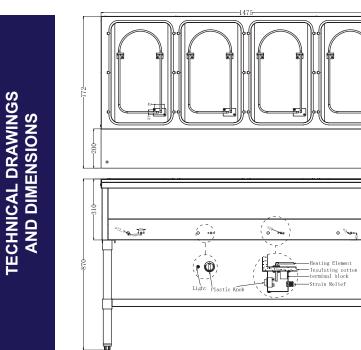

## **TECHNICAL SPECIFICATIONS**

**ITEM NUMBER** MODEL MAX. TEMPERATURE POWER ELECTRICAL AMPS MATERIAL CUTTING BOARD MATERIAL NUMBER OF PANS PAN SIZE UNDERSHELF SIZE CUTTING BOARD SIZE **DIMENSIONS (WDH) GROSS DIMENSIONS** WEIGHT **GROSS WEIGHT** 

| 46647                                  |
|----------------------------------------|
| FW-CN-0005-DH                          |
| Approximately 212°F / 100°C            |
| 3000W   4000W                          |
| 208V   240V / 60Hz / 1Ph               |
| 14.42   16.66                          |
| Stainless Steel                        |
| Polyethylene                           |
| 4 (Pans not included)                  |
| 20.78" x 12.8" x 6" (full size)        |
| 56" x 18" x 2"   1414 x 462 x 50 mm    |
| 58" x 7.9" x 0.5"   1475 x 200 x 12 mm |
| 58" x 30" x 34"   1475 x 772 x 870 mm  |
| 61" x 25" x 20"   1560 x 640 x 520 mm  |
| 58kg.   128lbs.                        |
| 75kg.   165lbs.                        |