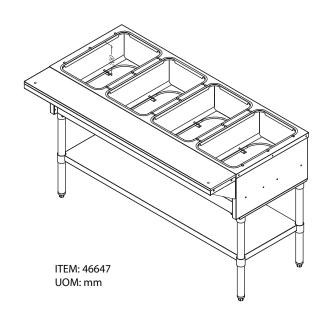

## 58-INCH STAINLESS STEEL ELECTRIC OPEN WELL HOT FOOD TABLE WITH 4 PANS CAPACITY, CUTTING BOARD AND UNDERSHELF

Item: 46647 Model: FW-CN-0004-DH

KEEP YOUR HOT FOODS READILY AVAILABLE AT SAFE TEMPERATURE Perfect for buffet and catering services, Omcan's 58-inch Stainless Steel Electric Open Well Hot Food Table with Cutting Board and Undershelf is designed to keep your hot foods readily available at safe temperature. With a durable stainless steel construction, this food warmer has a convenient undershelf where you could store extra serving utensils, food pans, or any other kitchen tools that you need, as well as a polycarbonate cutting board as an extra work space in case you need to fill out food pans or plates.

## FEATURES

- Stainless steel structure with individual control
- Adjustable stainless steel undershelf and removable Polyethylene cutting board
- Adjustable stainless steel feet
- Stainless steel heating element
- 4 independent infinite controls
- Pans not included