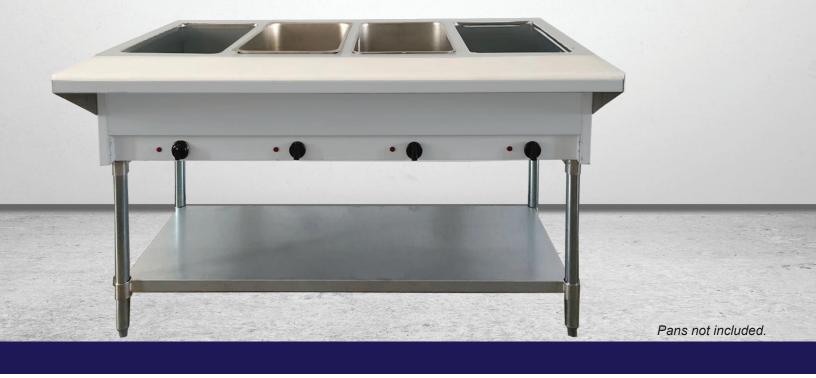

## 58-INCH STAINLESS STEEL ELECTRIC OPEN WELL HOT FOOD TABLE WITH 4 PANS CAPACITY, CUTTING BOARD AND UNDERSHELF

Item: 46647 Model: FW-CN-0004-DH

KEEP YOUR HOT FOODS READILY AVAILABLE AT SAFE TEMPERATURE Perfect for buffet and catering services, Omcan's 58-inch Stainless Steel Electric Open Well Hot Food Table with Cutting Board and Undershelf is designed to keep your hot foods readily available at safe temperature. With a durable stainless steel construction, this food warmer has a convenient undershelf where you could store extra serving utensils, food pans, or any other kitchen tools that you need, as well as a polycarbonate cutting board as an extra work space in case you need to fill out food pans or plates.

## FEATURES

- Stainless steel structure with individual control
- Adjustable stainless steel undershelf and removable Polyethylene cutting board
- Adjustable stainless steel feet
- Stainless steel heating element
- 4 independent infinite controls
- Pans not included