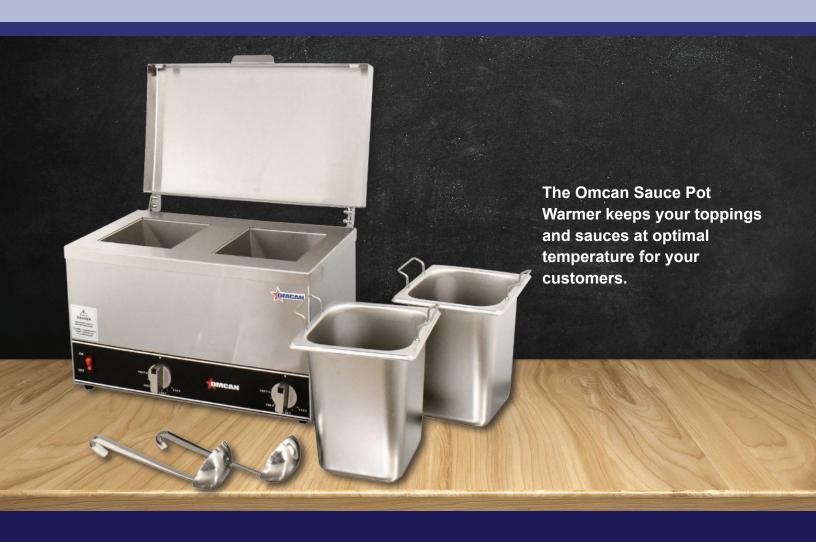

# **Double Sauce Pot Warmer**

Model: FW-CN-0252 Item: 44182

#### **FEATURES:**

Designed for easy use with just a flick of a switch.

The inserts are seperate from the machine. Which, makes cleaning it very easy.

The temperature is controlled by an adjustable temperature dial which ranges from 46°- 90.5° Celsius.

## ITEM NUMBER 44182 FW-CN-0252

**TECHNICAL SPECIFICATION** 

Double Sauce Pot Warmer **DESCRIPTION** 

**POT SIZE** 

46°C / 60°C / 73.9°C / 90.5°C / **TEMPERATURE RANGE** 115°F/ 140°F/ 165°F /195°F

**POWER** 