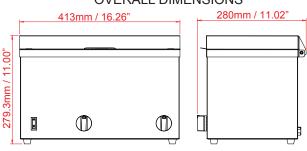

Stainless Steel

400W

120V/ 60Hz/1

8.5 KG / 18.74 LBS

9.3 KG / 20.50 LBS

11.02" x 16.26" x 11.00" / 280mm x 413mm x 279.3mm

18.90" x 11.61" x 13.19"/ 480mm x 295mm x 335mm

#### **OVERALL DIMENSIONS**

**NEMA** 5 - 15 125 VAC / 15 AMP