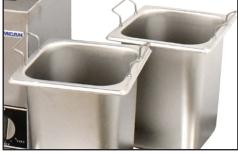

#### **FEATURES:**

Designed for easy use with just a flick of a switch.

The inserts are seperate from the machine. Which, makes cleaning it very easy.

The temperature is controlled by an adjustable temperature dial which ranges from 46°- 90.5° Celsius.