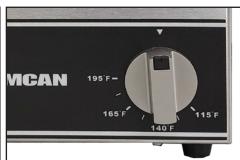

#### **FEATURES:**

Designed for easy use with just a flick of a switch.

The inserts are seperate from the machine. Which, makes cleaning it very easy.

The temperature is controlled by an adjustable temperature dial which ranges from 46°- 90.5° Celsius.

## ITEM NUMBER 44182 FW-CN-0252

**TECHNICAL SPECIFICATION** 

Double Sauce Pot Warmer **DESCRIPTION** 

**POT SIZE** 

46°C / 60°C / 73.9°C / 90.5°C / **TEMPERATURE RANGE** 115°F/ 140°F/ 165°F /195°F

**POWER** 