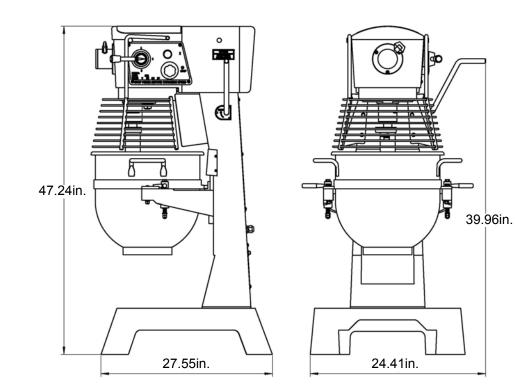

## GEM130 30 Quart Mixer

| Dimensional Data |                |                                  |             |               |                     |             |  |  |
|------------------|----------------|----------------------------------|-------------|---------------|---------------------|-------------|--|--|
| Model            | Description    | Voltage                          | Rated Power | Bowl Capacity | Speed               | Ship Weight |  |  |
| GEM130           | 30 Quart Mixer | 120/60/1<br>220/50/1<br>220/60/1 | 2 hp        | 30 qt         | 91/166/282<br>R/MIN | 440 lb      |  |  |