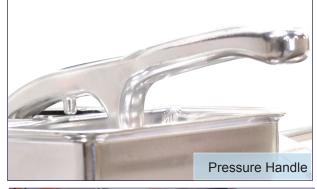

## **GRATE CHEESE THE FASTER WAY**

Omcan's GR-CN-0559 electric cheese grater is made of aluminum alloy and designed to grate hard cheese for small to medium applications. It is essential for your restaurants, sandwich and pizza shops. With its powerful 3/4 horsepower motor, this cheese grater will get the job done quickly and efficiently.