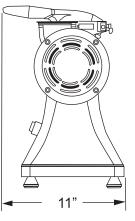

## **TECHNICAL DRAWING AND DIMENSIONS**

**OMCAN INC.** Telephone: 1-800-465-0234 Fax: (905) 607-0234 Email: sales@omcan.com

Website: www.omcan.com

Follow us to keep up to date with the latest news and offers

## **TECHNICAL SPECIFICATION**

| ITEM NUMBER             | 23991                                          |
|-------------------------|------------------------------------------------|
| MODEL                   | GR-CN-0559                                     |
| POWER                   | 0.75 HP / 0.56 kW                              |
| GRATER<br>REVOLUTION    | 1440                                           |
| MOUTH DIMENSION         | 3 1/8" x 5 5/8"<br>80 x 143 mm                 |
| PAN SIZE                | 10 5/8" x 7 1/2" x 2 1/8"<br>270 x 191 x 54 mm |
| ELECTRICAL              | 110V / 60Hz / 1Ph                              |
| WEIGHT                  | 39 lbs. / 17.6 kg.                             |
| PACKAGING<br>WEIGHT     | 40 lbs. / 18 kg.                               |
| DIMENSIONS (DWH)        | 16" x 11" x 17 1/8"<br>406 x 279 x 435 mm      |
| PACKAGING<br>DIMENSIONS | 19 1/4" x 13" x 19"<br>489 x 330 x 483 mm      |
|                         |                                                |