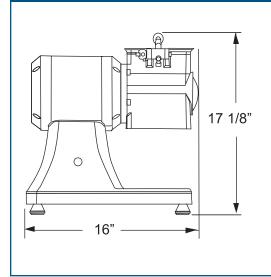

## **TECHNICAL DRAWING AND DIMENSIONS**

**OMCAN INC.** Telephone: 1-800-465-0234 Fax: (905) 607-0234 Email: sales@omcan.com

Website: www.omcan.com

Follow us to keep up to date with the latest news and offers

## **TECHNICAL SPECIFICATION**

| ITEM NUMBER             | 23991                                          |
|-------------------------|------------------------------------------------|
| MODEL                   | GR-CN-0559                                     |
| POWER                   | 0.75 HP / 0.56 kW                              |
| GRATER<br>REVOLUTION    | 1440                                           |
| MOUTH DIMENSION         | 3 1/8" x 5 5/8"<br>80 x 143 mm                 |
| PAN SIZE                | 10 5/8" x 7 1/2" x 2 1/8"<br>270 x 191 x 54 mm |
| ELECTRICAL              | 110V / 60Hz / 1Ph                              |
| WEIGHT                  | 39 lbs. / 17.6 kg.                             |
| PACKAGING<br>WEIGHT     | 40 lbs. / 18 kg.                               |
| DIMENSIONS (DWH)        | 16" x 11" x 17 1/8"<br>406 x 279 x 435 mm      |
| PACKAGING<br>DIMENSIONS | 19 1/4" x 13" x 19"<br>489 x 330 x 483 mm      |
|                         |                                                |