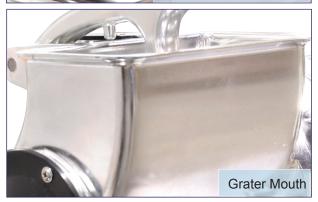

## **TECHNICAL SPECIFICATION**

| ITEM NUMBER             | 23991                                          |
|-------------------------|------------------------------------------------|
| MODEL                   | GR-CN-0559                                     |
| POWER                   | 0.75 HP / 0.56 kW                              |
| GRATER<br>REVOLUTION    | 1440                                           |
| MOUTH DIMENSION         | 3 1/8" x 5 5/8"<br>80 x 143 mm                 |
| PAN SIZE                | 10 5/8" x 7 1/2" x 2 1/8"<br>270 x 191 x 54 mm |
| ELECTRICAL              | 110V / 60Hz / 1Ph                              |
| WEIGHT                  | 39 lbs. / 17.6 kg.                             |
| PACKAGING<br>WEIGHT     | 40 lbs. / 18 kg.                               |
| DIMENSIONS (DWH)        | 16" x 11" x 17 1/8"<br>406 x 279 x 435 mm      |
| PACKAGING<br>DIMENSIONS | 19 1/4" x 13" x 19"<br>489 x 330 x 483 mm      |
|                         |                                                |