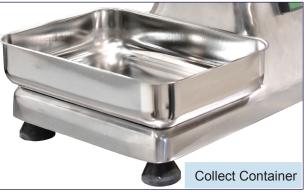

## **TECHNICAL SPECIFICATION**

| ITEM NUMBER             | 23991                                          |
|-------------------------|------------------------------------------------|
| MODEL                   | GR-CN-0559                                     |
| POWER                   | 0.75 HP / 0.56 kW                              |
| GRATER<br>REVOLUTION    | 1440                                           |
| MOUTH DIMENSION         | 3 1/8" x 5 5/8"<br>80 x 143 mm                 |
| PAN SIZE                | 10 5/8" x 7 1/2" x 2 1/8"<br>270 x 191 x 54 mm |
| ELECTRICAL              | 110V / 60Hz / 1Ph                              |
| WEIGHT                  | 39 lbs. / 17.6 kg.                             |
| PACKAGING<br>WEIGHT     | 40 lbs. / 18 kg.                               |
| DIMENSIONS (DWH)        | 16" x 11" x 17 1/8"<br>406 x 279 x 435 mm      |
| PACKAGING<br>DIMENSIONS | 19 1/4" x 13" x 19"<br>489 x 330 x 483 mm      |
|                         |                                                |