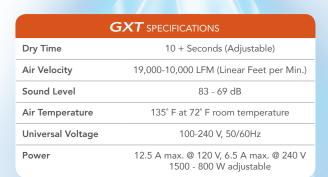

#### Adjustable Sound & Speed

Innovative technology allows the hand dryer to be adjusted to your preference – providing the perfect balance of speed, energy efficiency and sound. It's ideal for sports stadiums, schools or a quiet library.

A dial inside the dryer provides easy sound adjustment from 83 to 69 dB, with a speed of 19,000 to 10,000 LFM. There is NO need to upgrade or replace parts.

## **Universal Voltage**

The *EXTREMEAIR* can be connected to any voltage from 100 to 240 volts, 50/60 Hz. The dryer configures itself to your voltage, making installation easier.