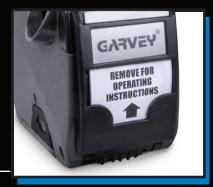

g tools. With it, we met our design goals of improving every aspect of our customers labeling experience. Our engineers and designers created the new Garvey Labeler to perfectly combine new, user friendly features with improved durability and operation. At the same time, we maintained the best aspects of previous Garvey labelers, such as easy drop-in loading and jam free operation. All of these elements come together in a way that Garvey users will appreciate every time they pick up this labeler and experience Garvey Innovation!





Ideal for

- Price marking
- Date labeling
- Product indentification
- And more!



the state of the state of

Ergonomic Handle With Rubberized Grip



Reinforced ABS Body With Steel Components





Quick-Change Ink Roller



Convenient Built-In Instructions