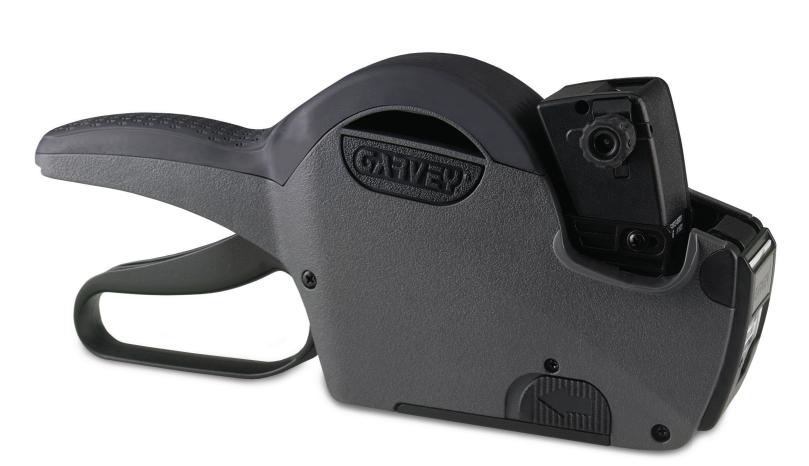

## **GARVEY**<sup>®</sup> INNOVATION

The new Garvey Labeler represents the next step forward in Garvey's tradition of providing reliable and easy to use labeling tools. With it, we met our design goals of improving every aspect of our customers labeling experience. Our engineers and designers created the new Garvey Labeler to perfectly combine new, user friendly features with improved durability and operation. At the same time, we maintained the best aspects of previous Garvey labelers, such as easy drop-in loading and jam free operation. All of these elements come together in a way that Garvey users will appreciate every time they pick up this labeler and experience Garvey Innovation!

Ideal for

- Price marking
- Date labeling
- Product indentification
- And more!

the state of the state of

Ergonomic Handle With Rubberized Grip

Reinforced ABS Body With Steel Components

Quick-Change Ink Roller