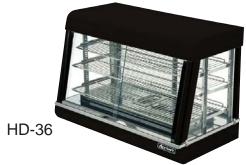

| Item Number | Dimensions                     |
|-------------|--------------------------------|
| HD-26       | 25-1/4"H x 26"W x 18-3/8"D     |
| HD-36       | 24"H x 35-1/2"W x 20-1/2"D     |
| HD-48       | 31-3/4"H x 47-1/4"W x 20-3/8"D |

HD-26 HD-36 HD-48

Protected by Admiral Craft Equipment Corporation's one year

limted warranty. Should your product fail under normal use, it will

HD-48