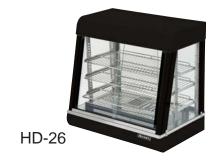

| Item Number | Dimensions                     |
|-------------|--------------------------------|
| HD-26       | 25-1/4"H x 26"W x 18-3/8"D     |
| HD-36       | 24"H x 35-1/2"W x 20-1/2"D     |
| HD-48       | 31-3/4"H x 47-1/4"W x 20-3/8"D |

HD-26 HD-36 HD-48

Protected by Admiral Craft Equipment Corporation's one year

limted warranty. Should your product fail under normal use, it will

HD-48