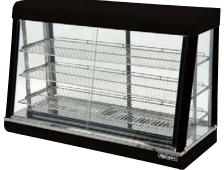

| Item Number | Dimensions                     |
|-------------|--------------------------------|
| HD-26       | 25-1/4"H x 26"W x 18-3/8"D     |
| HD-36       | 24"H x 35-1/2"W x 20-1/2"D     |
| HD-48       | 31-3/4"H x 47-1/4"W x 20-3/8"D |

HD-26 HD-36 HD-48

Protected by Admiral Craft Equipment Corporation's one year

limted warranty. Should your product fail under normal use, it will

HD-48