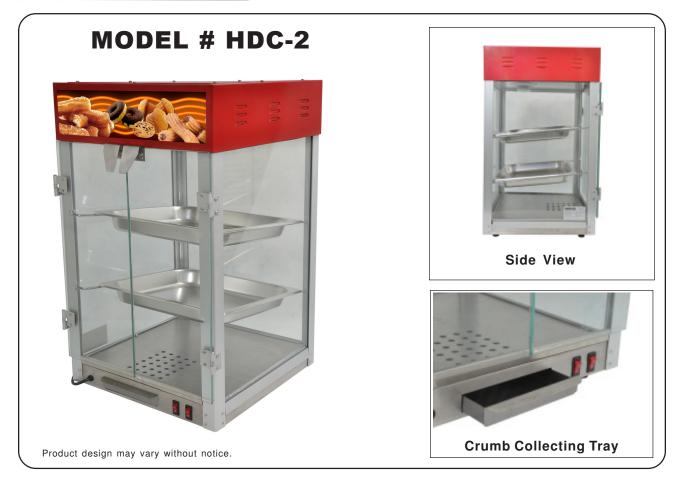

## HOT DISPLAY CABINET

## FEATURES

- 2-layer food display cabinet. Countertop model.
- Body frame made of aluminum.
- Comes with 2 S/Steel pans.
- Slanted design makes trays easier to slide for perfect view of items on display.
- 2-Glass Door opening at the back.
- Tempered glass front, sides and doors.
- One bulb included so the inside is brightly lit with clear visibility.
- The heat inside is generated by both the bulb and the built-in heating element.
- Temperature Range: up to 149°F
- Great for restaurants, canteens, snack bars, etc.

## SPECIFICATIONS

| ELECTRICAL | POWER | PAN SIZE            | PRODUCT DIM.<br>(W x D x H) |                     | NET / GR.<br>WT. (LBS) |
|------------|-------|---------------------|-----------------------------|---------------------|------------------------|
| 110V/60Hz  | 160 W | 12.75" x 14" x 1.5" | 16" x 16.5" x 27.5"         | 18.5" x 19.5" x 30" | 44 / 47                |