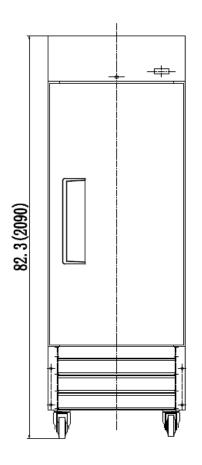

## **Specifications**

IB19R\*

IB19F\*

26.8 X 25.6 X 82.3

26.8 X 25.6 X 82.3

22.2 X 21.5 X 50.2

22.2 X 21.5 X 50.2

295 lbs

295 lbs