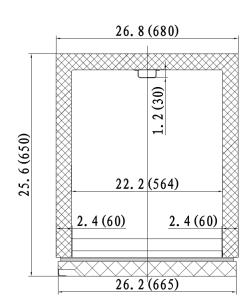

## **Specifications**

IB19R\*

IB19F\*

26.8 X 25.6 X 82.3

26.8 X 25.6 X 82.3

22.2 X 21.5 X 50.2

22.2 X 21.5 X 50.2

295 lbs

295 lbs