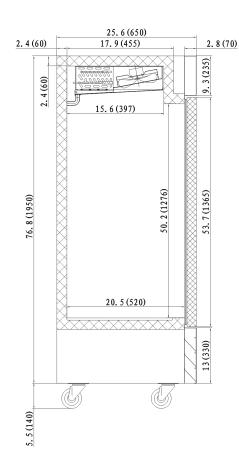

## **Specifications**

IB19R\*

IB19F\*

26.8 X 25.6 X 82.3

26.8 X 25.6 X 82.3

22.2 X 21.5 X 50.2

22.2 X 21.5 X 50.2

295 lbs

295 lbs