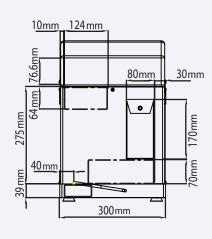

#### TECHNICAL DRAWING WITH DIMENSIONS

Measure unit: Millimeter

#### (Rear View)