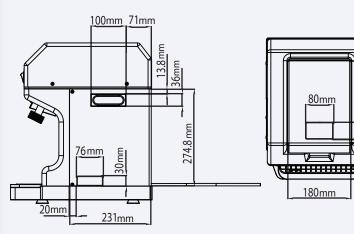

#### TECHNICAL DRAWING WITH DIMENSIONS

Measure unit: Millimeter

#### (Front View)

#### (Side View)