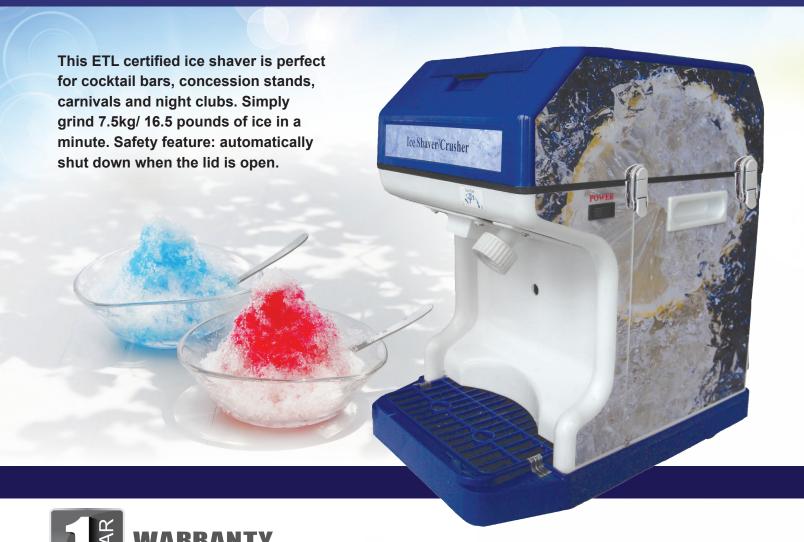

# ICE SHAVER 0.27HP ICE SHAVER

#### FEATURES & SPECIFICATION

- Efficient Ice crushing speed with up to 7.5 Kg/ minute. Comes with a stainless steel hopper
- Lid safety switch Prevents the machine from operating while open
- Easy cleaning Accessible top cover
- Lock construction between top cover with the body, no tool in need for maintenance
- Adjustment knob Allows the user to change the texture of the shaved ice from fine to coarse
- Unique construction to ensure the cube won't shave out
- Drain in all directions with versatile pipe
- Drip pan To prevents spillage

| TECHNICAL SPECIFICATION |                                            |
|-------------------------|--------------------------------------------|
| ITEM NUMBER             | 43466                                      |
| MODEL                   | IC-CN-0050                                 |
| CAPACITY                | 70 cubes (Size 1"x1")                      |
| ICE CRUSHING<br>SPEED   | 7.5kg/16.5lbs per minute                   |
| RPM                     | 1500                                       |
| POWER                   | 200 W/ 0.27 Hp                             |
| AMPS                    | 3.5A                                       |
| ELECTRICAL              | 110V/60Hz/1ph                              |
| NET DIMENSIONS<br>(WDH) | 12.6" x 15.7" x 18"/<br>320 x 400 x 450 mm |
| NET WEIGHT              | 15.3 Kg/ 33.7 Lbs                          |
| GROSS<br>DIMENSIONS     | 14" x 18" x 20"/<br>366 x 465 x 515 mm     |
| GROSS WEIGHT            | 15.3 kg/ 33.7 Lbs                          |