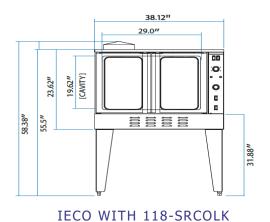

#### Dimensions in inches

0 29.12" 0 0 19.75" [CAVITY] 0

## **Specifications**

2 IECO'S WITH 118-SRCOSK

| Model  | Overall Dimensions           | Oven Interior              | Rack Clearance  | Shipping Crate(s)                                |
|--------|------------------------------|----------------------------|-----------------|--------------------------------------------------|
| IECO   | 38.12"W x 44.37"D x 60"H     | 29" W x 22.5" D x 19.37" H | 28"W x 21"D     | 45.3"W x 49.2" D x 37" H, 48 cu ft., 511 lbs     |
| SINGLE | (96.8cm x 112.7cm x 152.4cm) | (74cm x 57cm x 50cm)       | (72cm x 53.3cm) | (115cm x 125cm x 99cm, 1.35 cu m., 232kgs)       |
| IECO   | 38.12"W x 44.37"D x 65.62"H  | 29" W x 22.5" D x 19.37" H | 28"W x 21"D     | 2 Single Oven Crates, Total, 96cu ft., 1022 lbs. |
| DUAL   | (96.8cm x 112.7cm x 166.7cm) | (74cm x 57cm x 50cm)       | (72cm x 53.3cm) | (2.7cu m., 464kgs.)                              |