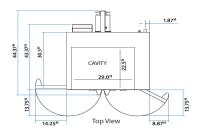

#### Dimensions in inches

0 29.12" 0 0 19.75" [CAVITY] 0

## **Specifications**

2 IECO'S WITH 118-SRCOSK

| Model  | Overall Dimensions           | Oven Interior              | Rack Clearance  | Shipping Crate(s)                                |
|--------|------------------------------|----------------------------|-----------------|--------------------------------------------------|
| IECO   | 38.12"W x 44.37"D x 60"H     | 29" W x 22.5" D x 19.37" H | 28"W x 21"D     | 45.3"W x 49.2" D x 37" H, 48 cu ft., 511 lbs     |
| SINGLE | (96.8cm x 112.7cm x 152.4cm) | (74cm x 57cm x 50cm)       | (72cm x 53.3cm) | (115cm x 125cm x 99cm, 1.35 cu m., 232kgs)       |
| IECO   | 38.12"W x 44.37"D x 65.62"H  | 29" W x 22.5" D x 19.37" H | 28"W x 21"D     | 2 Single Oven Crates, Total, 96cu ft., 1022 lbs. |
| DUAL   | (96.8cm x 112.7cm x 166.7cm) | (74cm x 57cm x 50cm)       | (72cm x 53.3cm) | (2.7cu m., 464kgs.)                              |