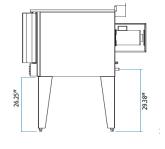

## **Specifications**

2 IECO'S WITH 118-SRCOSK

| Model  | Overall Dimensions           | Oven Interior              | Rack Clearance  | Shipping Crate(s)                                |
|--------|------------------------------|----------------------------|-----------------|--------------------------------------------------|
| IECO   | 38.12"W x 44.37"D x 60"H     | 29" W x 22.5" D x 19.37" H | 28"W x 21"D     | 45.3"W x 49.2" D x 37" H, 48 cu ft., 511 lbs     |
| SINGLE | (96.8cm x 112.7cm x 152.4cm) | (74cm x 57cm x 50cm)       | (72cm x 53.3cm) | (115cm x 125cm x 99cm, 1.35 cu m., 232kgs)       |
| IECO   | 38.12"W x 44.37"D x 65.62"H  | 29" W x 22.5" D x 19.37" H | 28"W x 21"D     | 2 Single Oven Crates, Total, 96cu ft., 1022 lbs. |
| DUAL   | (96.8cm x 112.7cm x 166.7cm) | (74cm x 57cm x 50cm)       | (72cm x 53.3cm) | (2.7cu m., 464kgs.)                              |