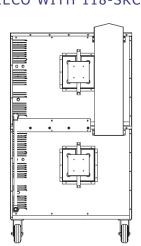

Two IECO ovens with stacking kit

## **Specifications**

2 IECO'S WITH 118-SRCOSK

| Model  | Overall Dimensions           | Oven Interior              | Rack Clearance  | Shipping Crate(s)                                |
|--------|------------------------------|----------------------------|-----------------|--------------------------------------------------|
| IECO   | 38.12"W x 44.37"D x 60"H     | 29" W x 22.5" D x 19.37" H | 28"W x 21"D     | 45.3"W x 49.2" D x 37" H, 48 cu ft., 511 lbs     |
| SINGLE | (96.8cm x 112.7cm x 152.4cm) | (74cm x 57cm x 50cm)       | (72cm x 53.3cm) | (115cm x 125cm x 99cm, 1.35 cu m., 232kgs)       |
| IECO   | 38.12"W x 44.37"D x 65.62"H  | 29" W x 22.5" D x 19.37" H | 28"W x 21"D     | 2 Single Oven Crates, Total, 96cu ft., 1022 lbs. |
| DUAL   | (96.8cm x 112.7cm x 166.7cm) | (74cm x 57cm x 50cm)       | (72cm x 53.3cm) | (2.7cu m., 464kgs.)                              |