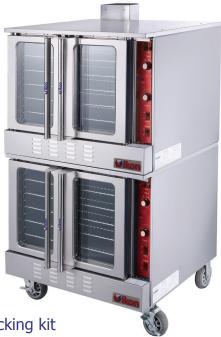

Two IECO ovens with stacking kit

- Order Oven Body quantity and leg con iguration as desired:
   IECO Convection Oven only
   IECO Single Oven Leg Kit (Casters and Feet included)

- IECO Dual Oven Stacking Kit (HD Casters, Flue, Hardware)