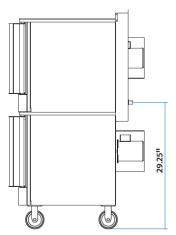

Two IECO ovens with stacking kit

## **Specifications**

2 IECO'S WITH 118-SRCOSK

| Model  | Overall Dimensions           | Oven Interior              | Rack Clearance  | Shipping Crate(s)                                |
|--------|------------------------------|----------------------------|-----------------|--------------------------------------------------|
| IECO   | 38.12"W x 44.37"D x 60"H     | 29" W x 22.5" D x 19.37" H | 28"W x 21"D     | 45.3"W x 49.2" D x 37" H, 48 cu ft., 511 lbs     |
| SINGLE | (96.8cm x 112.7cm x 152.4cm) | (74cm x 57cm x 50cm)       | (72cm x 53.3cm) | (115cm x 125cm x 99cm, 1.35 cu m., 232kgs)       |
| IECO   | 38.12"W x 44.37"D x 65.62"H  | 29" W x 22.5" D x 19.37" H | 28"W x 21"D     | 2 Single Oven Crates, Total, 96cu ft., 1022 lbs. |
| DUAL   | (96.8cm x 112.7cm x 166.7cm) | (74cm x 57cm x 50cm)       | (72cm x 53.3cm) | (2.7cu m., 464kgs.)                              |