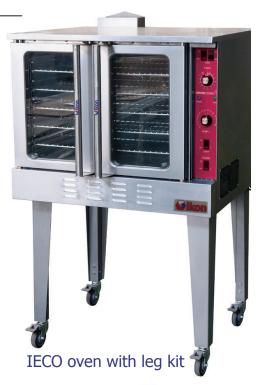

# Electric CONVECTION OVEN

### **Features**

- Power 10KW, 208V/60HZ three phase (cordset not included, must be hardwired)
- 26" legs on single stack unit for easy access
- Electronic Ignition
- Dial type easy to use thermostat
- Temperature range: 150°-500°F ( 66°-260° C)
- Electronic one hour timer with alarm buzzer to alert employees and prevent overcooking
- 2 halogen interior lights, easy to service
- Independent doors with full view windows
- 2-speed, ½ HP fan motor (1725, 1140 rpm) for even heat distribution and Forced 'cool down' fan mode
- Exterior stainless front, top and sides
- Porcelain enamel oven interior for easy cleaning
- 5 nickel plated Heavy Duty racks, 11 rack position
- · Cooking chamber reduces heat loss and saves energy
- ETL Safety and Sanitation Certified