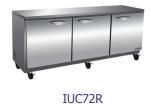

## Specifications

DESIGNED TO OPERATE IN AMBIENT TEMPERATURES BETWEEN 40F-90F FOR OPTIMUM PERFORMANCE.

| Model   | Doors | Ext. Dimensions<br>W X D X H (In) | Int Dimensions<br>W X D X H (In) |      |     |             |
|---------|-------|-----------------------------------|----------------------------------|------|-----|-------------|
|         |       |                                   |                                  | Amps | H.P | Ship Weight |
| IUC28R* | 1     | 27.8 X 29.9 X 35.5                | 23.0 X 24.9 X 24.2               | 1.5  | 3/8 | 179 lbs     |
| IUC36R* | 2     | 36.4 X 29.9 X 35.5                | 31.5 X 24.9 X 24.2               | 2    | 3/8 | 195 lbs     |
| IUC48R* | 2     | 48.2 X 29.9 X 35.5                | 43.5 X 24.9 X 24.2               | 3    | 3/8 | 280 lbs     |
| IUC61R* | 2     | 61.2 X 29.9 X 35.5                | 56.5 X 24.9 X 24.2               | 3    | 3/8 | 331 lbs     |
| IUC72R  | 3     | 71.7 X 29.9 X 35.5                | 67.0 X 24.9 X 24.2               | 3.5  | 3/8 | 380 lbs     |