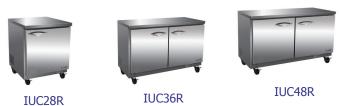

## Specifications

DESIGNED TO OPERATE IN AMBIENT TEMPERATURES BETWEEN 40F-90F FOR OPTIMUM PERFORMANCE.

| Model   | Doors | Ext. Dimensions<br>W X D X H (In) | Int Dimensions<br>W X D X H (In) |      |     |             |
|---------|-------|-----------------------------------|----------------------------------|------|-----|-------------|
|         |       |                                   |                                  | Amps | H.P | Ship Weight |
| IUC28R* | 1     | 27.8 X 29.9 X 35.5                | 23.0 X 24.9 X 24.2               | 1.5  | 3/8 | 179 lbs     |
| IUC36R* | 2     | 36.4 X 29.9 X 35.5                | 31.5 X 24.9 X 24.2               | 2    | 3/8 | 195 lbs     |
| IUC48R* | 2     | 48.2 X 29.9 X 35.5                | 43.5 X 24.9 X 24.2               | 3    | 3/8 | 280 lbs     |
| IUC61R* | 2     | 61.2 X 29.9 X 35.5                | 56.5 X 24.9 X 24.2               | 3    | 3/8 | 331 lbs     |
| IUC72R  | 3     | 71.7 X 29.9 X 35.5                | 67.0 X 24.9 X 24.2               | 3.5  | 3/8 | 380 lbs     |