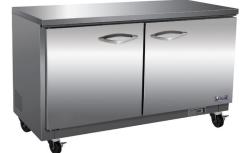

## UNDER COUNTER REFRIGERATORS

## Features

- CFC free refrigerant and foam insulation
- Electronic thermostat and digital LED temperature display for accurate control and easy reading
- Easy to mount 2.5" casters (lockable in front) are standard with all units
- Self-closing doors that remain open at 90 degrees
- Magnetic gasket can be replaced without any tools
- Adjustable, heavy-duty epoxy coated wire shelves (one per door)
- Stainless steel framework construction
- Auto defrosting and auto evaporation of condensation water
- Interior: side panel: ABS plastic, bottom: 304 stainless steel, balance in aluminum
- R-600A Natural refrigerant Models IUC28 IUC36 IUC48 IUC61
- R-290 Natural refrigerant Model IUC72
- Temperature: 33 to 40°F / 0.5 to 4°C
- Electrical: 115/60/1 with NEMA 5-15P plug, 10ft cord

## Specifications

DESIGNED TO OPERATE IN AMBIENT TEMPERATURES BETWEEN 40F-90F FOR OPTIMUM PERFORMANCE.

| Model   | Doors | Ext. Dimensions<br>W X D X H (In) | Int Dimensions<br>W X D X H (In) |      |     |             |
|---------|-------|-----------------------------------|----------------------------------|------|-----|-------------|
|         |       |                                   |                                  | Amps | H.P | Ship Weight |
| IUC28R* | 1     | 27.8 X 29.9 X 35.5                | 23.0 X 24.9 X 24.2               | 1.5  | 3/8 | 179 lbs     |
| IUC36R* | 2     | 36.4 X 29.9 X 35.5                | 31.5 X 24.9 X 24.2               | 2    | 3/8 | 195 lbs     |
| IUC48R* | 2     | 48.2 X 29.9 X 35.5                | 43.5 X 24.9 X 24.2               | 3    | 3/8 | 280 lbs     |
| IUC61R* | 2     | 61.2 X 29.9 X 35.5                | 56.5 X 24.9 X 24.2               | 3    | 3/8 | 331 lbs     |
| IUC72R  | 3     | 71.7 X 29.9 X 35.5                | 67.0 X 24.9 X 24.2               | 3.5  | 3/8 | 380 lbs     |