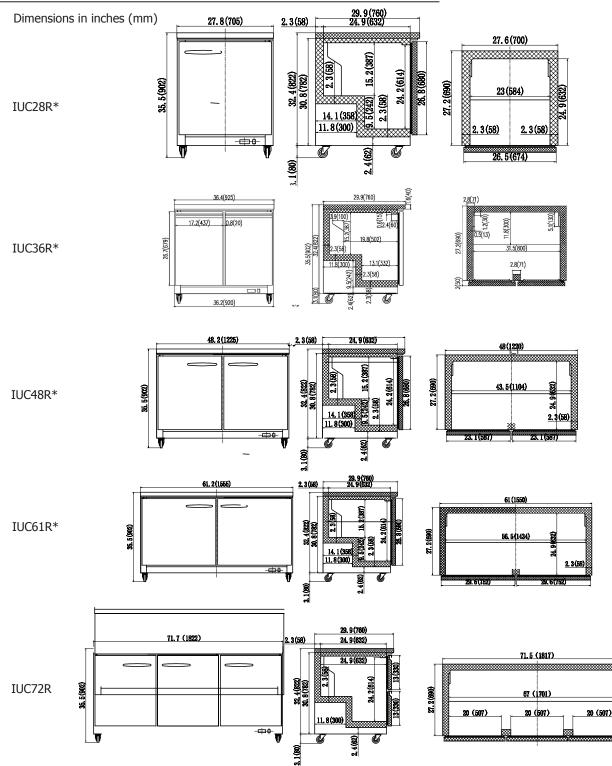

## Specifications

DESIGNED TO OPERATE IN AMBIENT TEMPERATURES BETWEEN 40F-90F FOR OPTIMUM PERFORMANCE.

| Model   | Doors | Ext. Dimensions<br>W X D X H (In) | Int Dimensions<br>W X D X H (In) |      |     |             |
|---------|-------|-----------------------------------|----------------------------------|------|-----|-------------|
|         |       |                                   |                                  | Amps | H.P | Ship Weight |
| IUC28R* | 1     | 27.8 X 29.9 X 35.5                | 23.0 X 24.9 X 24.2               | 1.5  | 3/8 | 179 lbs     |
| IUC36R* | 2     | 36.4 X 29.9 X 35.5                | 31.5 X 24.9 X 24.2               | 2    | 3/8 | 195 lbs     |
| IUC48R* | 2     | 48.2 X 29.9 X 35.5                | 43.5 X 24.9 X 24.2               | 3    | 3/8 | 280 lbs     |
| IUC61R* | 2     | 61.2 X 29.9 X 35.5                | 56.5 X 24.9 X 24.2               | 3    | 3/8 | 331 lbs     |
| IUC72R  | 3     | 71.7 X 29.9 X 35.5                | 67.0 X 24.9 X 24.2               | 3.5  | 3/8 | 380 lbs     |