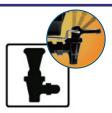

#### Item 40539 Dispenser Stand

Compatible for TOP and FASTOP with no self tap and big capacity juice filter

Necessary option
 Impossible combination

\*Self Tap (Standard for ITEM 39521)
The easy-to-use automatic tap is
connected directly to the motor of
the machine. Open the tap and the
machine starts running. Close the tap
and the machine stops.