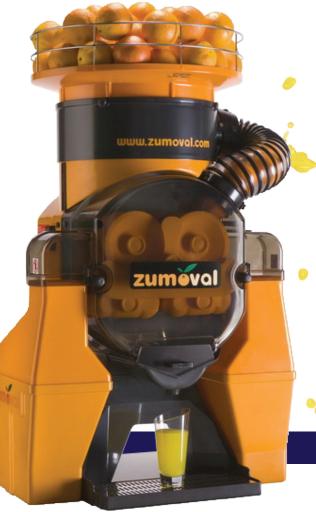

### **TOP - HEAVY-DUTY COMPACT WITH AUTOMATIC SHOWER**

Item: 39522/ 39521

Model: JE-ES-0028-F/ JE-ES-0028-T

**Authorized Dealer** 

# JUICE EXTRACTORS TOP - HEAVY-DUTY COMPACT WITH AUTOMATIC SHOWER

### zuméval

|                               | Heavy-Duty Compact with<br>Automatic Shower<br>28 oranges/minute | Heavy-Duty Compact with<br>Automatic Shower and Self Tap<br>28 oranges/minute |
|-------------------------------|------------------------------------------------------------------|-------------------------------------------------------------------------------|
| ITEM NUMBER                   | 39522                                                            | 39521                                                                         |
| MODEL                         | JE-ES-0028-F                                                     | JE-ES-0028-T                                                                  |
| HP                            | 0.75 HP                                                          |                                                                               |
| FRUIT DIAMETER                | 2.36" - 3.15"                                                    |                                                                               |
| FEEDER CAPACITY               | 18 kg. / 39 lbs.                                                 |                                                                               |
| PEEL BUCKET                   | 20 kg. / 44 lbs.                                                 |                                                                               |
| PRODUCTION                    | 28 oranges per minute                                            |                                                                               |
| ELECTRICAL                    | 115V / 60Hz / 1                                                  |                                                                               |
| CURRENT                       | 9 / 8.6 A                                                        |                                                                               |
| DIMENSIONS (DWH)              | 19.7" x 24.4" x 39"/ 50cm x 62 cm x 99 cm                        |                                                                               |
| WEIGHT                        | 47.5 kg. / 104.7 lbs.                                            |                                                                               |
| Optional stand also available |                                                                  |                                                                               |