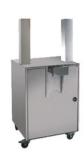

#### **Cooled Dispenser Stand**

Compatible for TOP and FASTOP with no self tap and big capacity juice filter

#### Item 40539 Dispenser Stand

Compatible for TOP and FASTOP with no self tap and big capacity juice filter

Necessary option
 Impossible combination

\*Self Tap (Standard for ITEM 39521)
The easy-to-use automatic tap is
connected directly to the motor of
the machine. Open the tap and the
machine starts running. Close the tap
and the machine stops.