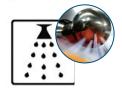

#### **Orange Counter**

Counts the amount of oranges that have been juiced by the machine, allowing the customer to monitor consumption.

Automatic Shower (Standard) More hygienic juicers with our unique self-cleaning automatic shower system and fully isolated juicing area avoiding any ingress of exterior elements.