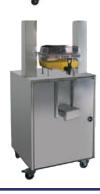

# JUICE EXTRACTORS TOP - HEAVY-DUTY COMPACT WITH AUTOMATIC SHOWER

### zuméval

|                               | Heavy-Duty Compact with<br>Automatic Shower<br>28 oranges/minute | Heavy-Duty Compact with<br>Automatic Shower and Self Tap<br>28 oranges/minute |
|-------------------------------|------------------------------------------------------------------|-------------------------------------------------------------------------------|
| ITEM NUMBER                   | 39522                                                            | 39521                                                                         |
| MODEL                         | JE-ES-0028-F                                                     | JE-ES-0028-T                                                                  |
| HP                            | 0.75 HP                                                          |                                                                               |
| FRUIT DIAMETER                | 2.36" - 3.15"                                                    |                                                                               |
| FEEDER CAPACITY               | 18 kg. / 39 lbs.                                                 |                                                                               |
| PEEL BUCKET                   | 20 kg. / 44 lbs.                                                 |                                                                               |
| PRODUCTION                    | 28 oranges per minute                                            |                                                                               |
| ELECTRICAL                    | 115V / 60Hz / 1                                                  |                                                                               |
| CURRENT                       | 9 / 8.6 A                                                        |                                                                               |
| DIMENSIONS (DWH)              | 19.7" x 24.4" x 39"/ 50cm x 62 cm x 99 cm                        |                                                                               |
| WEIGHT                        | 47.5 kg. / 104.7 lbs.                                            |                                                                               |
| Optional stand also available |                                                                  |                                                                               |