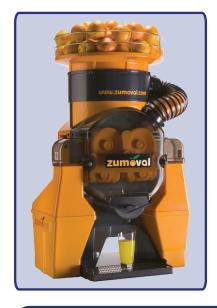

### **TOP - HEAVY-DUTY COMPACT WITH AUTOMATIC SHOWER**

Item: 39522/ 39521

Model: JE-ES-0028-F/ JE-ES-0028-T

**Authorized Dealer** 

# JUICE EXTRACTORS TOP - HEAVY-DUTY COMPACT WITH AUTOMATIC SHOWER

### zuméval

|                               | Heavy-Duty Compact with<br>Automatic Shower<br>28 oranges/minute | Heavy-Duty Compact with<br>Automatic Shower and Self Tap<br>28 oranges/minute |
|-------------------------------|------------------------------------------------------------------|-------------------------------------------------------------------------------|
| ITEM NUMBER                   | 39522                                                            | 39521                                                                         |
| MODEL                         | JE-ES-0028-F                                                     | JE-ES-0028-T                                                                  |
| HP                            | 0.75 HP                                                          |                                                                               |
| FRUIT DIAMETER                | 2.36" - 3.15"                                                    |                                                                               |
| FEEDER CAPACITY               | 18 kg. / 39 lbs.                                                 |                                                                               |
| PEEL BUCKET                   | 20 kg. / 44 lbs.                                                 |                                                                               |
| PRODUCTION                    | 28 oranges per minute                                            |                                                                               |
| ELECTRICAL                    | 115V / 60Hz / 1                                                  |                                                                               |
| CURRENT                       | 9 / 8.6 A                                                        |                                                                               |
| DIMENSIONS (DWH)              | 19.7" x 24.4" x 39"/ 50cm x 62 cm x 99 cm                        |                                                                               |
| WEIGHT                        | 47.5 kg. / 104.7 lbs.                                            |                                                                               |
| Optional stand also available |                                                                  |                                                                               |