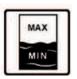

#### **Juice Level Detector**

With this system, you can always count on the number of liters of fresh orange juice. This system is ideal for self-service and larger volume operations.