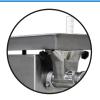

# KG-22W-XP-SS MEAT GRINDER

# PRO-GUI

## **SPEC SHEET**

## **STANDARD FEATURES**

- Features a stainsless steel headstock, knife, plate and auger
- 1,800+ lbs /hour processing capacity (1st grinding – 3/8" plate)
- 900+ lbs /hour processing capacity (2nd grinding – 1/8" plate)
- 2 HP motor with powerful 56 lbs-ft torque for meat grinding
- Precision engineered steel gear transmission
- Food grade stainless steel body and large feed tray
- Robust headstock with permanent affixed safety guard
- Non slip rubber feet
- Includes motor protector

Intertek

Intertek



Stainless steel body and tray



Affixed safety guard

## PRODUCT HIGHLIGHTS

PRO-CUT



Stainless steel headstock



Motor protector



Included accessories



30.2"x16.1"x3.3" Feed tray



1 year parts and labor



## KG-22W-XP-SS MEAT GRINDER

## **SPEC SHEET**

www.pro-cut.us

PRO-GUT

### **PLAN VIEW**



## **TECHNICAL DATA**

#### Dimensions

| External dimensions | L: 30.3" W: 16.3" H: 20.4" |
|---------------------|----------------------------|
| Net weight          | 131.17 lb (59.50 kg)       |
| Power cord length   | 5.9 ft                     |
|                     |                            |
|                     |                            |
|                     |                            |

#### Construction

| Cabinet material | Stainless steel |
|---------------