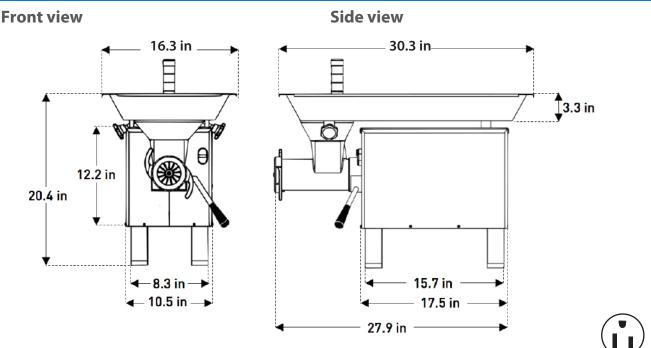

#### Dimensions

| External dimensions | L: 30.3" W: 16.3" H: 20.4" |
|---------------------|----------------------------|
| Net weight          | 131.17 lb (59.50 kg)       |
| Power cord length   | 5.9 ft                     |
|                     |                            |
|                     |                            |
|                     |                            |

\*L: Length W: Width H: Height