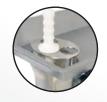

## PRODUCT HIGHLIGHTS

PRO-CUT

Stainless steel headstock

Motor protector

Included accessories

30.2"x16.1"x3.3" Feed tray

1 year parts and labor