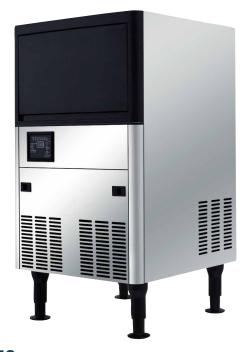

# **FEATURES**

LIIM-120

- Air cooled condensor
- Anticorrosive nickel-plated evaporator plate
- Digital control panel
- Removable, easy-to-clean air filter
- Eco-friendly materials (ABS & PE)
- Crystal clear and adjustable ice thickness
- · Heavy duty design
- ETL Listed and ETL Sanitation

# Undercounter Ice Machines

LIIM-120