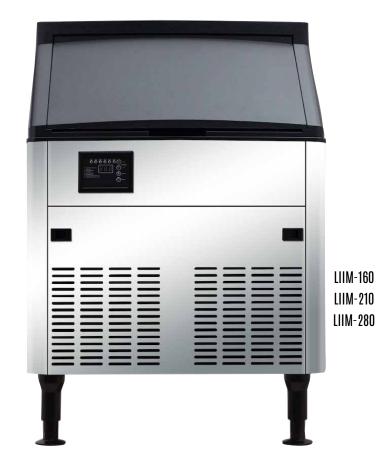

| MODEL#                    | LIIM-120                  | LIIM-160                   | LIIM-210                   | LIIM-280                   |
|---------------------------|---------------------------|----------------------------|----------------------------|----------------------------|
| Ice Shape                 | Medium Cube               | Medium Cube                | Medium Cube                | Medium Cube                |
| Output (lbs/24h)          | 120 lbs                   | 160 lbs                    | 210 lbs                    | 280 lbs                    |
| Bin Capacity (lbs)        | 40 lbs                    | 80 lbs                     | 80 lbs                     | 80 lbs                     |
| Rated Power Input         | 446W                      | 451W                       | 526W                       | 726W                       |
| Voltage/Hertz             | 115/60                    | 115/60                     | 115/60                     | 115/60                     |
| Refrigerant               | R290                      | R290                       | R290                       | R290                       |
| Condenser Unit            | Air Cooled                | Air Cooled                 | Air Cooled                 | Air Cooled                 |
| Net Weight (lbs)          | 99 lbs                    | 121 lbs                    | 128 lbs                    | 132 lbs                    |
| Gross Weight (lbs)        | 110 lbs                   | 143 lbs                    | 145 lbs                    | 148 lbs                    |
| Overall Dimensions (in.)  | 19.5"W × 23.25"D × 35.5"H | 26"W x 27"D × 38.25"H      | 26"W x 27"D × 38.25"H      | 26"W x 27"D × 38.25"H      |
| Shipping Dimensions (in.) | 22.75"W × 26.25"D × 33"H  | 30.75"W × 29.25"D × 35.5"H | 30.75"W × 29.25"D × 35.5"H | 30.75"W × 29.25"D × 35.5"H |