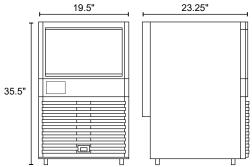

| MODEL#                    | LIIM-120                  | LIIM-160                   | LIIM-210                   | LIIM-280                   |
|---------------------------|---------------------------|----------------------------|----------------------------|----------------------------|
| Ice Shape                 | Medium Cube               | Medium Cube                | Medium Cube                | Medium Cube                |
| Output (lbs/24h)          | 120 lbs                   | 160 lbs                    | 210 lbs                    | 280 lbs                    |
| Bin Capacity (lbs)        | 40 lbs                    | 80 lbs                     | 80 lbs                     | 80 lbs                     |
| Rated Power Input         | 446W                      | 451W                       | 526W                       | 726W                       |
| Voltage/Hertz             | 115/60                    | 115/60                     | 115/60                     | 115/60                     |
| Refrigerant               | R290                      | R290                       | R290                       | R290                       |
| Condenser Unit            | Air Cooled                | Air Cooled                 | Air Cooled                 | Air Cooled                 |
| Net Weight (lbs)          | 99 lbs                    | 121 lbs                    | 128 lbs                    | 132 lbs                    |
| Gross Weight (lbs)        | 110 lbs                   | 143 lbs                    | 145 lbs                    | 148 lbs                    |
| Overall Dimensions (in.)  | 19.5"W × 23.25"D × 35.5"H | 26"W x 27"D × 38.25"H      | 26"W x 27"D × 38.25"H      | 26"W x 27"D × 38.25"H      |
| Shipping Dimensions (in.) | 22.75"W × 26.25"D × 33"H  | 30.75"W × 29.25"D × 35.5"H | 30.75"W × 29.25"D × 35.5"H | 30.75"W × 29.25"D × 35.5"H |