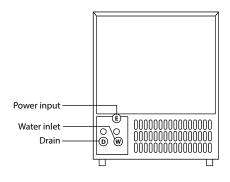

# **FEATURES**

LIIM-120

- Air cooled condensor
- Anticorrosive nickel-plated evaporator plate
- Digital control panel
- Removable, easy-to-clean air filter
- Eco-friendly materials (ABS & PE)
- Crystal clear and adjustable ice thickness
- · Heavy duty design
- ETL Listed and ETL Sanitation

# Undercounter Ice Machines

LIIM-120