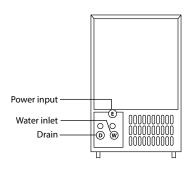

| R290                       |
| Condenser Unit            | Air Cooled                | Air Cooled                 | Air Cooled                 | Air Cooled                 |
| Net Weight (lbs)          | 99 lbs                    | 121 lbs                    | 128 lbs                    | 132 lbs                    |
| Gross Weight (lbs)        | 110 lbs                   | 143 lbs                    | 145 lbs                    | 148 lbs                    |
| Overall Dimensions (in.)  | 19.5"W × 23.25"D × 35.5"H | 26"W x 27"D × 38.25"H      | 26"W x 27"D × 38.25"H      | 26"W x 27"D × 38.25"H      |
| Shipping Dimensions (in.) | 22.75"W × 26.25"D × 33"H  | 30.75"W × 29.25"D × 35.5"H | 30.75"W × 29.25"D × 35.5"H | 30.75"W × 29.25"D × 35.5"H |



# Undercounter Ice Machines

LIIM-120





# 26" 27" 27" 38.25"



## **COMPACT DESIGN**

- These self-contained machines are perfect for establishments with limited space
- Compact design allows them to be placed in tight locations

#### **DIGITAL CONTROL SYSTEM**

- Auto-alert indictors remind staff when it is time to perform key maintenance
- Ice thickness adjustment functionality allows you to set the ice to your preferred size

## **EASE OF USE**

- Slide up door provides easy access to ice in the bin
- · Removable, easy-to-clean air filter

## **OUALITY ICE**

 The anti-corrosive nickel-plated evaporator produces crystal clear cubes

#### HIGH PRODUCTION

 Produces and stores enough ice to meet the demands of many foodservice establishments

## **SPACIOUS ICE BIN**

 Ice storage bins are included and will allow you to relia