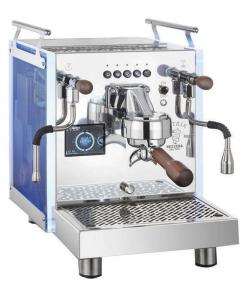

## AUTOMATIC COFFEE MACHINE – SEMI PROFESSIONAL

MATRIX

- Frame and body in AISI 304
- Automatic daily on/off setting
- Automatic Backflush program
- Settable pre-infusion
- Water filter alarm and maintenance cycles

- Calibration Intensity and RGB LED color
- Selection of supply from the water mains or from the tank
- · Water heater priority setting
- No water connection needed

| SPECIFICATIONS        |                                      |
|-----------------------|--------------------------------------|
| Voltage               | 110V /50-60 Hz                       |
| Power                 | 800W                                 |
| Coffee Boiler         | 1.5 Liters (0.4 gal.)                |
| Service Boiler        | 1 Liter (0.26 gal.)                  |
| Tank                  | 4 Liters (1 gal.)                    |
| Product<br>Dimensions | 21.25" (A) x 15.74" (B) x 23.62" (C) |
| Net weight            | 71 lbs                               |
| Gross weight          | 80 lbs                               |