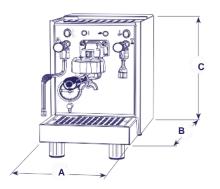

- Calibration Intensity and RGB LED color
- Selection of supply from the water mains or from the tank
- · Water heater priority setting
- No water connection needed

| SPECIFICATIONS        |                                      |
|-----------------------|--------------------------------------|
| Voltage               | 110V /50-60 Hz                       |
| Power                 | 800W                                 |
| Coffee Boiler         | 1.5 Liters (0.4 gal.)                |
| Service Boiler        | 1 Liter (0.26 gal.)                  |
| Tank                  | 4 Liters (1 gal.)                    |
| Product<br>Dimensions | 21.25" (A) x 15.74" (B) x 23.62" (C) |
| Net weight            | 71 lbs                               |
| Gross weight          | 80 lbs                               |