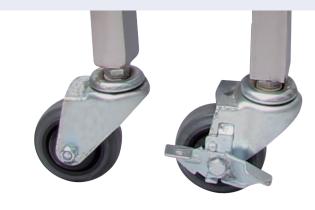

#### Features:

- Made of high quality stainless steel
- ٠ Automatically set to reset mode when the machine is overloaded
- Maximum marinating time of 30 minutes
- Excellent sealability, oil and corrosion • resistance
- 5-10kg of meat at a time
- Comes with 4 universal casters for easy mobility

132 lbs/ 60 kg.

MCAN

The weight of meat can not exceed 10 kg.

**GROSS WEIGHT** 

CONTROL PANEL

4 UNIVERSAL CASTERS (2 WITH LOCKS)