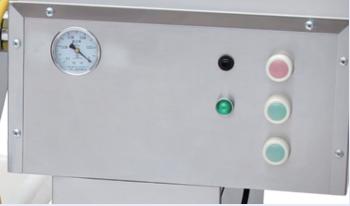

#### **Detail Images**

VACUUM SEAL LID

PLASTIC MARINATOR FILLING AND STORE SALVER

**OMCAN INC.** ephone: 1-800-465-0234 Fax: (905) 607-0234 Email: sales@omcan.com Website: www.omcan.com

Follow us to keep up to date with the latest news and offers

132 lbs/ 60 kg.

MCAN

The weight of meat can not exceed 10 kg.

**GROSS WEIGHT** 

CONTROL PANEL

4 UNIVERSAL CASTERS (2 WITH LOCKS)