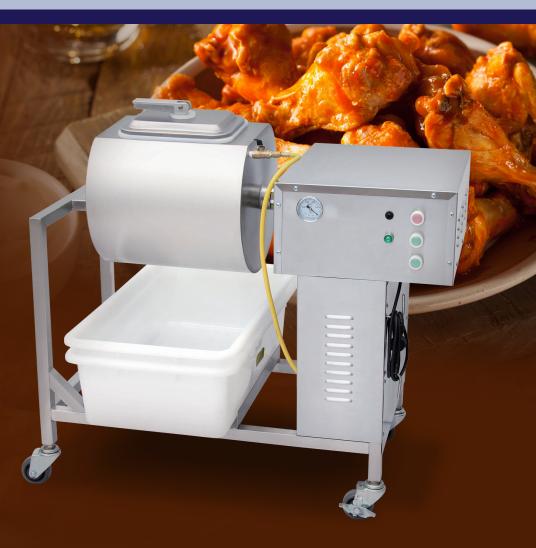

## ITEM: 41514 MODEL: MM-CN-0040

Compared to marinating meat the traditional way, model MM-CN-0040 meat marinator gives you better results in less time. During the operation, it's vacuumseal roller keeps air out while locking flavor in the meat in a consistent speed. It features a maximum marinating time of 30 minutes. Perfect for restaurants, grill houses and catering companies.

#### Features:

- Made of high quality stainless steel
- ٠ Automatically set to reset mode when the machine is overloaded
- Maximum marinating time of 30 minutes
- Excellent sealability, oil and corrosion • resistance
- 5-10kg of meat at a time
- Comes with 4 universal casters for easy mobility

| TECHNICAL SPECIFICATION |                                          |
|-------------------------|------------------------------------------|
| ITEM NUMBER             | 41514                                    |
| MODEL                   | MM-CN-0040                               |
| DESCRIPTION             | Stainless steel vacuum meat marinator    |
| ELECTRICAL              | 110V / 60Hz / 1Ph                        |
| POWER                   | 0.25 HP                                  |
| OUTPUT                  | 5-10 kg / Load                           |
| NET DIMENSION           | 39" x 17.5" x 34"/ 995 x 445 x 860 mm    |
| GROSS DIMENSION         | 42.5" x 21.7" x 37"/ 1080 x 550 x 950 mm |
| NET WEIGHT              | 110 lbs/ 50 kg.                          |