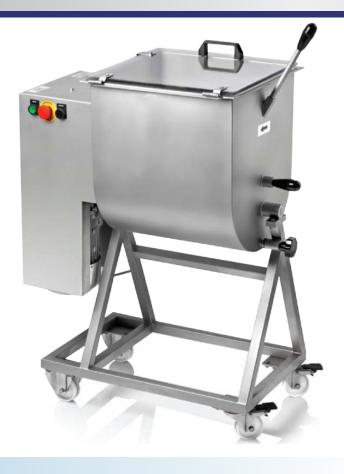

## KITCHEN EQUIPMENT

HEAVY-DUTY MEAT MIXER WITH 1.5 HP MM-IT-0050-110V | ITEM: 47094

### **Features**

- Machine conforms to CE requirements
- Manufactured from AISI 304 stainless steel
- Transparent tank cover
- The tank can be turned 90° for easy emptying
- Push button for temporary reverse rotation