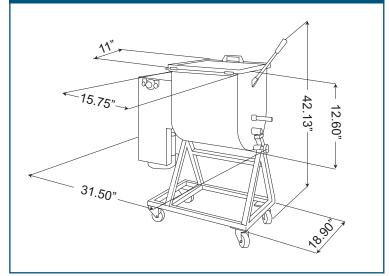

## TECHNICAL DRAWING AND DIMENSIONS

ITEM NUMBER

**MODEL** 

**POWER** 

**RPM** 

**WORKING CAPACITY** 

TANK VOLUME

**ELECTRICAL** 

WEIGHT

PACKAGING WEIGHT

**DIMENSIONS (DWH)** 

47094

MM-IT-0050-110V

1.5 HP / 1.12 kW

1680

50 kg. / 110.23 lbs.

73 L / 77 QT

115V / 60Hz / 1Ph

169.8 lbs. / 77 kg.

205 lbs. / 93 kg.

18.90" x 31.50" x 42.13" 480 x 800 x 1070 mm

ephone: 1-800-465-0234 Fax: (905) 607-0234 Email: sales@omcan.com Website: www.omcan.com