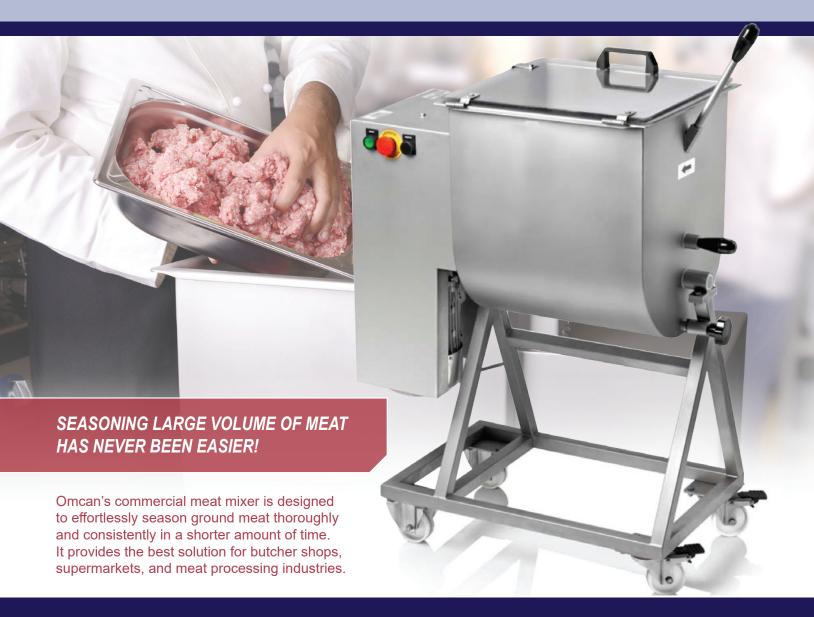

## KITCHEN EQUIPMENT

HEAVY-DUTY MEAT MIXER WITH 1.5 HP MM-IT-0050-110V | ITEM: 47094

### **Features**

- Machine conforms to CE requirements
- Manufactured from AISI 304 stainless steel
- Transparent tank cover
- The tank can be turned 90° for easy emptying
- Push button for temporary reverse rotation