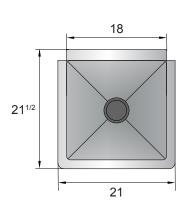

| Model     | Ga. | Bowl Size    | Length | Depth  | Height | Leg    | Net Weight (lbs) |
|-----------|-----|--------------|--------|--------|--------|--------|------------------|
| MRS-1-MOP | 18  | 18 x 18 x 13 | 21     | 21 1/2 | 44 1/2 | 20 1/2 | 30               |

## **PLAN VIEW**