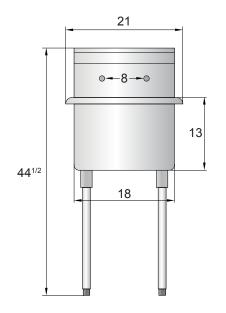

| Model     | Ga. | Bowl Size    | Length | Depth  | Height | Leg    | Net Weight (lbs) |
|-----------|-----|--------------|--------|--------|--------|--------|------------------|
| MRS-1-MOP | 18  | 18 x 18 x 13 | 21     | 21 1/2 | 44 1/2 | 20 1/2 | 30               |