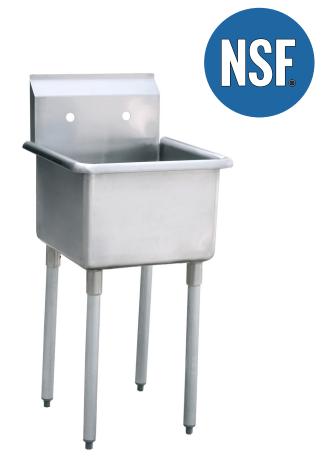

## Compartment Sinks MRS-1-MOP

## **Standard Features**

- Entire sink is formed from a single sheet, fused and polished creating a one-piece sanitary unit
- All exposed welds are grounded smooth and polished to blend with adjacent surfaces providing a satin finish
- Large radius on all corners both vertically and horizontally
- Creased and angled drain boards for easy drainage
- Galvanized legs are standard on all models
- · Adjustable ABS bullet feet
- Faucets sold separately