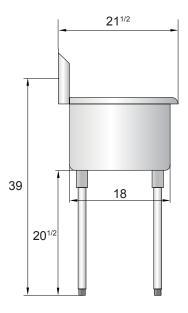

| Model     | Ga. | Bowl Size    | Length | Depth  | Height | Leg    | Net Weight (lbs) |
|-----------|-----|--------------|--------|--------|--------|--------|------------------|
| MRS-1-MOP | 18  | 18 x 18 x 13 | 21     | 21 1/2 | 44 1/2 | 20 1/2 | 30               |