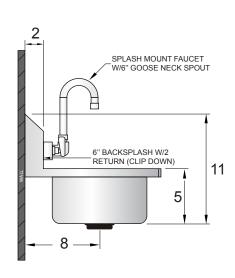

## **Standard Features**

- 18 Gauge, 300 series stainless steel
- 6" Backsplash with 2" return
- · Goose neck faucet included
- 1-1/2" drain opening
- 1-1/8" faucet holes on 4" centers
- 1-1/2" waste drain opening
- Strainer and faucet included
- Z-clip mounting bracket
- Easy to clean and sanitize

### **PLAN VIEW**