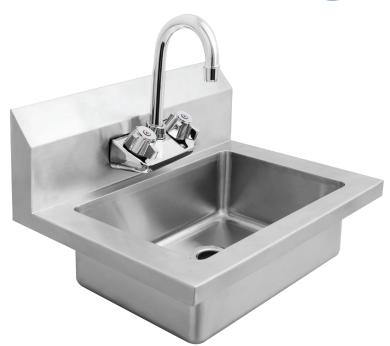

# Welding Hand Wash Sinks MRS-HS-18

## **Standard Features**

- 18 Gauge, 300 series stainless steel
- 6" Backsplash with 2" return
- · Goose neck faucet included
- 1-1/2" drain opening
- 1-1/8" faucet holes on 4" centers
- 1-1/2" waste drain opening
- Strainer and faucet included
- Z-clip mounting bracket
- Easy to clean and sanitize