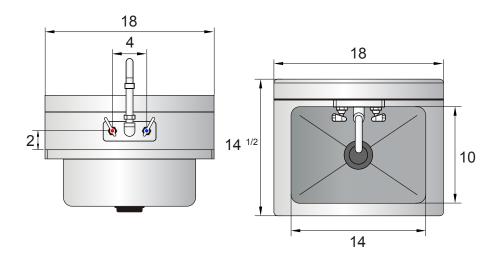

# **Options**

- Side Splashes
- Faucet Upgrade

| Model     | Ga. | Bowl Size (LxDxH) | Length (L) | Depth (D) | Height (H) | Net Weight (lbs) |
|-----------|-----|-------------------|------------|-----------|------------|------------------|
| MRS-HS-18 | 18  | 14 x 10 x 5       | 18         | 14 1/2    | 11         | 13               |