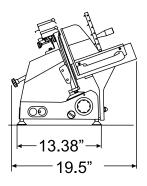

#### **TECHNICAL SPECIFICATION**

|                                                                                                             | ITEM NUMBER                 | 13625                                         |
|-------------------------------------------------------------------------------------------------------------|-----------------------------|-----------------------------------------------|
|                                                                                                             | MODEL                       | MS-IT-0275-I                                  |
|                                                                                                             | BLADE SIZE                  | 11" / 275 mm                                  |
|                                                                                                             | CUT THICKNESS               | 0 - 15 mm                                     |
|                                                                                                             | CUTTING SIZE                | 10.23" x 7.5" / 260 x 190.5 mm                |
|                                                                                                             | POWER                       | 0.35 HP / 0.26 kW                             |
|                                                                                                             | CHEESE SLICING <sup>^</sup> |                                               |
|                                                                                                             | SLICING VOLUME*             | 45 mins.                                      |
|                                                                                                             | RPM                         | 300                                           |
|                                                                                                             | ELECTRICAL                  | 110V / 60Hz / 1Ph                             |
|                                                                                                             | NET WEIGHT                  | 50 lbs. / 22.6 kg.                            |
|                                                                                                             | GROSS WEIGHT                | 59 lbs. / 26.7 kg.                            |
|                                                                                                             | DIMENSIONS (WDH)            | 25.20" x 19.5" x 17.32"<br>640 x 495 x 440 mm |
|                                                                                                             | GROSS DIMENSIONS            | 25" x 21" x 20"<br>635 x 533 x 508 mm         |
| ACHEESE SLICING □□□□ ■□□□ ■□□□ ■■□□ ■■□□<br>RATINGS → NOT RECOMMENDED → POOR → AVERAGE → GOOD → EXCELLENT → |                             |                                               |
| *Results may vary due to product consistency and temperature.                                               |                             |                                               |