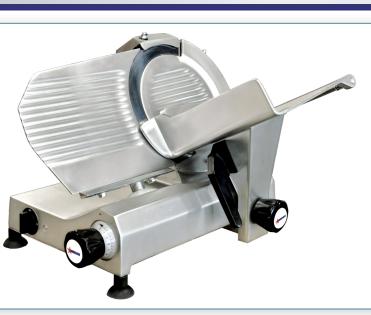

# 11-INCH BLADE SLICER WITH 0.35 HP MOTOR ITEM: 13625 MODEL: MS-IT-0275-I

## Designed to take up as little space as possible while providing greater cutting capacity

Omcan's 11-inch blade slicer have anodised aluminium alloy body. The high carbon steel blades are hard chromed, with a hollow ground taper for extended sharpening and blade life. This belt driven machine offers exceptional cutting consistency and durability.

The carriage moves smoothly on ball bearings allowing effortless cutting of deli meats and vegetables. Easy to disassemble for quick cleaning. Perfect for low volume operations.

WARRANTY 2 YEARS PARTS & 1 YEAR LABOR