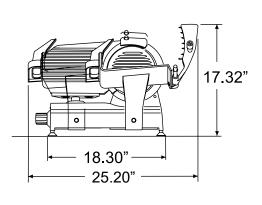

#### **TECHNICAL SPECIFICATION**

|                                                                                                             | ITEM NUMBER                 | 13625                                         |
|-------------------------------------------------------------------------------------------------------------|-----------------------------|-----------------------------------------------|
|                                                                                                             | MODEL                       | MS-IT-0275-I                                  |
|                                                                                                             | BLADE SIZE                  | 11" / 275 mm                                  |
|                                                                                                             | CUT THICKNESS               | 0 - 15 mm                                     |
|                                                                                                             | CUTTING SIZE                | 10.23" x 7.5" / 260 x 190.5 mm                |
|                                                                                                             | POWER                       | 0.35 HP / 0.26 kW                             |
|                                                                                                             | CHEESE SLICING <sup>^</sup> |                                               |
|                                                                                                             | SLICING VOLUME*             | 45 mins.                                      |
|                                                                                                             | RPM                         | 300                                           |
|                                                                                                             | ELECTRICAL                  | 110V / 60Hz / 1Ph                             |
|                                                                                                             | NET WEIGHT                  | 50 lbs. / 22.6 kg.                            |
|                                                                                                             | GROSS WEIGHT                | 59 lbs. / 26.7 kg.                            |
|                                                                                                             | DIMENSIONS (WDH)            | 25.20" x 19.5" x 17.32"<br>640 x 495 x 440 mm |
|                                                                                                             | GROSS DIMENSIONS            | 25" x 21" x 20"<br>635 x 533 x 508 mm         |
| ACHEESE SLICING □□□□ ■□□□ ■□□□ ■■□□ ■■□□<br>RATINGS → NOT RECOMMENDED → POOR → AVERAGE → GOOD → EXCELLENT → |                             |                                               |
| *Results may vary due to product consistency and temperature.                                               |                             |                                               |