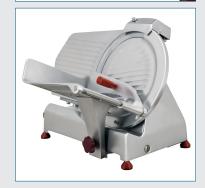

### EXCELLENT, EASY-TO-USE SLICER PERFECT FOR YOUR KITCHEN

Perfect for low volume operations

Omcan's 12-inch blade slicer have anodised aluminum alloy body. Boasting a 0.35 horsepower, this slicer offers exceptional cutting consistency and durability. Easy to disassemble for quick cleaning.

### KITCHEN EQUIPMENT 12-INCH BLADE SLICER MS-IT-0300-I

- High carbon steel blades are hard chromed, with a hollow ground taper for extended sharpening and blade life
- · Offers exceptional cutting consistency and durability
- Carriage moves smoothly on ball bearings allowing effortless cutting of deli meats and vegetables
- Easy to disassemble for quick cleaning

#### PRODUCT DETAILS