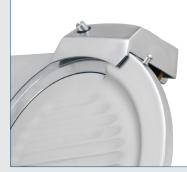

### KITCHEN EQUIPMENT 12-INCH BLADE SLICER MS-IT-0300-I

- High carbon steel blades are hard chromed, with a hollow ground taper for extended sharpening and blade life
- · Offers exceptional cutting consistency and durability
- Carriage moves smoothly on ball bearings allowing effortless cutting of deli meats and vegetables
- Easy to disassemble for quick cleaning