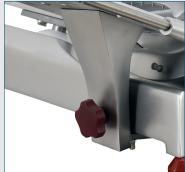

### KITCHEN EQUIPMENT 12-INCH BLADE SLICER MS-IT-0300-I

- High carbon steel blades are hard chromed, with a hollow ground taper for extended sharpening and blade life
- · Offers exceptional cutting consistency and durability
- Carriage moves smoothly on ball bearings allowing effortless cutting of deli meats and vegetables
- Easy to disassemble for quick cleaning