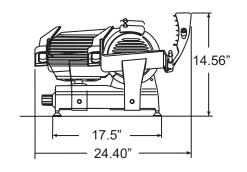

#### TECHNICAL DRAWINGS AND DIMENSIONS

| ITEM NUMBER         | 21624                                         |
|---------------------|-----------------------------------------------|
| MODEL               | MS-IT-0300-I                                  |
| BLADE SIZE          | 12" / 300 mm                                  |
| CUT THICKNESS       | 0 - 16 mm                                     |
| CUTTING SIZE        | 8.66" x 7.5" / 219.9 x 190.5 mm               |
| POWER               | 0.35 HP / 0.26 kW                             |
| CHEESE SLICING*     | 000                                           |
| SLICING VOLUME*     | 1 hour                                        |
| RPM                 | 300                                           |
| ELECTRICAL          | 110V / 60Hz / 1Ph                             |
| WEIGHT              | 34 lbs. / 15.45 kg.                           |
| GROSS WEIGHT        | 49 lbs. / 22.27 kg.                           |
| DIMENSIONS (WDH)    | 24.40" x 16.75" x 14.56" / 620 x 425 x 370 mm |
| ACKAGING DIMENSIONS | 25" x 21" x 20" / 635 x 533 x 508 mm          |
|                     |                                               |