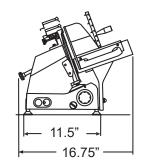

#### TECHNICAL DRAWINGS AND DIMENSIONS

| ITEM NUMBER         | 21624                                         |
|---------------------|-----------------------------------------------|
| MODEL               | MS-IT-0300-I                                  |
| BLADE SIZE          | 12" / 300 mm                                  |
| CUT THICKNESS       | 0 - 16 mm                                     |
| CUTTING SIZE        | 8.66" x 7.5" / 219.9 x 190.5 mm               |
| POWER               | 0.35 HP / 0.26 kW                             |
| CHEESE SLICING*     | 000                                           |
| SLICING VOLUME*     | 1 hour                                        |
| RPM                 | 300                                           |
| ELECTRICAL          | 110V / 60Hz / 1Ph                             |
| WEIGHT              | 34 lbs. / 15.45 kg.                           |
| GROSS WEIGHT        | 49 lbs. / 22.27 kg.                           |
| DIMENSIONS (WDH)    | 24.40" x 16.75" x 14.56" / 620 x 425 x 370 mm |
| ACKAGING DIMENSIONS | 25" x 21" x 20" / 635 x 533 x 508 mm          |
|                     |                                               |