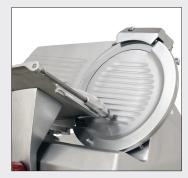

#### **FEATURES**

- Anodised aluminium alloy body
- High carbon steel blades are hard chromed, with a hollow ground taper for extended sharpening and blade life
- Offers exceptional cutting consistency and durability
- Carriage moves smoothly on ball bearings allowing effortless cutting of deli meats and vegetables
- Easy to disassemble for quick cleaning
- Perfect for low volume operations

#### PRODUCT DETAILS