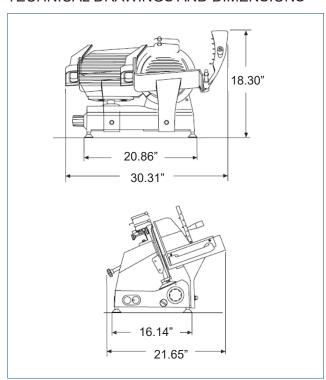

#### TECHNICAL DRAWINGS AND DIMENSIONS

85 lbs. / 38.64 kg.

86 lbs. / 39.09 kg.

30.31" x 21.65" x 18.30" 770 x 550 x 465 mm

28" x 25" x 21" 711 x 635 x 533 mm

\*Results may vary due to product consistency and temperature.