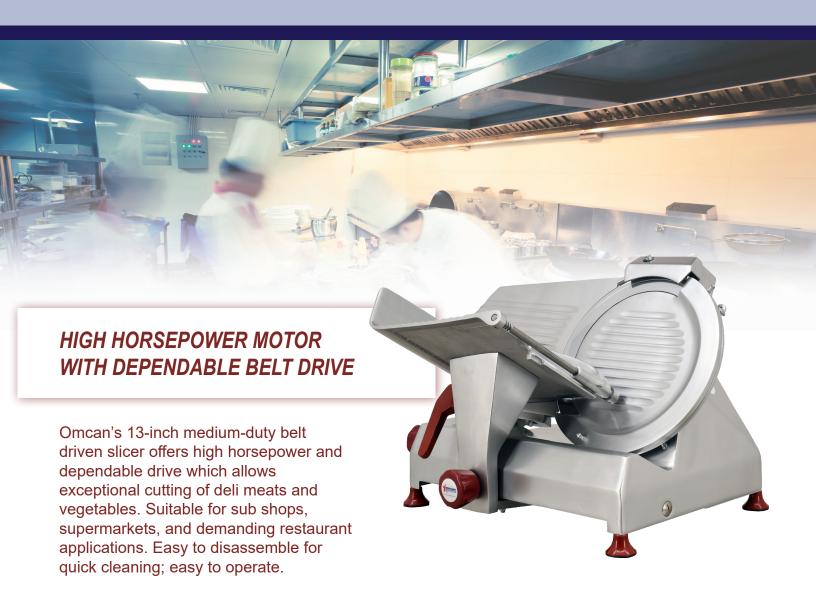

## 13-INCH MEDIUM-DUTY BELT-DRIVEN SLICER

Item: 13635 Model: MS-IT-0330-L

### KITCHEN EQUIPMENT

13-INCH MEDIUM-DUTY BELT-DRIVEN SLICER

#### **FEATURES**

- Anodised aluminium alloy body
- High carbon steel blades are hard chromed, with a hollow ground taper for extended sharpening and blade life
- Offers exceptional cutting consistency and durability
- Carriage moves smoothly on ball bearings allowing effortless cutting of deli meats and vegetables
- Easy to disassemble for quick cleaning
- Perfect for low volume operations

#### PRODUCT DETAILS