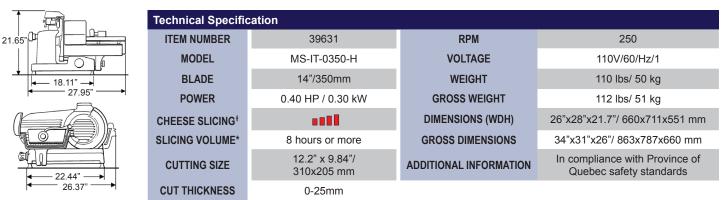

| 101 lbs/ 46 kg              |  |
|                       | CHEESE SLICING <sup>†</sup> |                          | DIMENSIONS (WDH)       | 29"x26"x20"/ 737x440x508 mm |  |
|                       | SLICING VOLUME*             | 8 hours or more          | GROSS DIMENSIONS       | 33"x28"x27"/ 838x711x686 mm |  |
|                       | CUTTING SIZE                | 10.63"x8.86"/ 270x225 mm | ADDITIONAL INFORMATION |                             |  |
| ▲ 22" →               | CUT THICKNESS               | 0-25mm                   |                        |                             |  |
| <b>←</b> 29" →        |                             |                          |                        |                             |  |

#### 14" Horizontal Gear-Driven Slicer (MS-IT-0350-H)



#### 15" Horizontal Gear-Driven Slicer (MS-IT-0370-H)

|  | Technical Specification     |                                |                        |                                                           |  |
|--|-----------------------------|--------------------------------|------------------------|-----------------------------------------------------------|--|
|  | ITEM NUMBER                 | 38915                          | RPM                    | 250                                                       |  |
|  | MODEL                       | MS-IT-0370-H                   | VOLTAGE                | 110V/60Hz/1                                               |  |
|  | BLADE                       | 15/370mm                       | WEIGHT                 | 125 lbs/ 56.7 kg