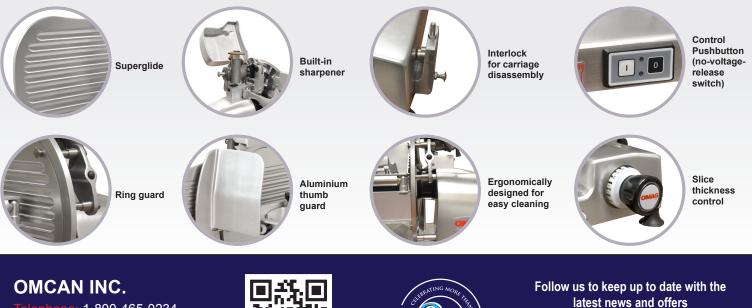

## OMAS "S" SERIES SLICERS

They are especially designed to cut fresh meat. The large horizontal carriage has a double sliding table, specifically designed to cut fresh meat by providing a long stroke depth. The high performance gear driven motor offers a constant blade speed throughout the cut, for precision slicing. The carriage rolls easily on ball bearings and the anodized aluminium body provides easy cleaning. Our "S" Series slicers can be cleaned without tools. The carriage, end grip, and blade cover are easily removable. The machine is made of anodized aluminium alloy, which is resistant to food-acids. The smooth finish is durable and easy to clean. The flow line design and the rounded corners of the polished anodized aluminium body makes the after use cleaning easy. The high carbon steel, hard chromed blade has a hollow ground taper that permits sharpening for full life of the blade and to facilitate the penetration and the slice detachment.