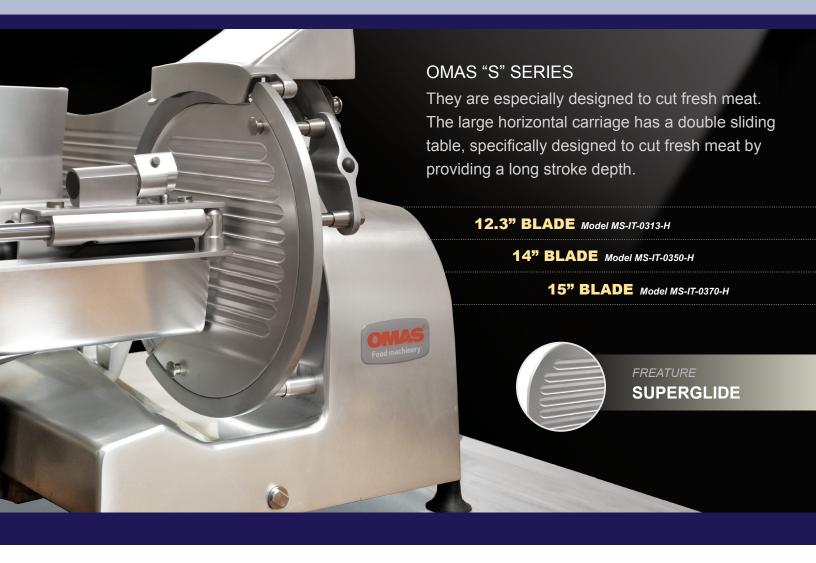

## OMAS "S" SERIES SLICERS

They are especially designed to cut fresh meat. The large horizontal carriage has a double sliding table, specifically designed to cut fresh meat by providing a long stroke depth. The high performance gear driven motor offers a constant blade speed throughout the cut, for precision slicing. The carriage rolls easily on ball bearings and the anodized aluminium body provides easy cleaning. Our "S" Series slicers can be cleaned without tools. The carriage, end grip, and blade cover are easily removable. The machine is made of anodized aluminium alloy, which is resistant to food-acids. The smooth finish is durable and easy to clean. The flow line design and the rounded corners of the polished anodized aluminium body makes the after use cleaning easy. The high carbon steel, hard chromed blade has a hollow ground taper that permits sharpening for full life of the blade and to facilitate the penetration and the slice detachment.

#### 12.3" Horizontal Gear-Driven Slicer (MS-IT-0313-H)

|                       | Technical Specification     |                          |                        |                             |  |
|-----------------------|-----------------------------|--------------------------|------------------------|-----------------------------|--|
|                       | ITEM NUMBER                 | 44006                    | RPM                    | 250                         |  |
|                       | MODEL                       | MS-IT-0313-H             | VOLTAGE                | 110V/60/Hz/1                |  |
|                       | BLADE                       | 12 5/16"/313mm           | WEIGHT                 | 84 lbs/ 38 kg               |  |
| <b>◄</b> 26" <b>→</b> | POWER                       | 0.40 HP / 0.30 kW        | GROSS WEIGHT           | 101 lbs/ 46 kg              |  |
|                       | CHEESE SLICING <sup>†</sup> |                          | DIMENSIONS (WDH)       | 29"x26"x20"/ 737x440x508 mm |  |
|                       | SLICING VOLUME*             | 8 hours or more          | GROSS DIMENSIONS       | 33"x28"x27"/ 838x711x686 mm |  |
|                       | CUTTING SIZE                | 10.63"x8.86"/ 270x225 mm | ADDITIONAL INFORMATION |                             |  |
| ▲ 22" →               | CUT THICKNESS               | 0-25mm                   |                        |                             |  |
| <b>←</b> 29" →        |                             |                          |                        |                             |  |

#### 14" Horizontal Gear-Driven Slicer (MS-IT-0350-H)

#### 15" Horizontal Gear-Driven Slicer (MS-IT-0370-H)

|  | Technical Specification     |                                |                        |                                                           |  |
|--|-----------------------------|--------------------------------|------------------------|-----------------------------------------------------------|--|
|  | ITEM NUMBER                 | 38915                          | RPM                    | 250                                                       |  |
|  | MODEL                       | MS-IT-0370-H                   | VOLTAGE                | 110V/60Hz/1                                               |  |
|  | BLADE                       | 15/370mm                       | WEIGHT                 | 125 lbs/ 56.7 kg                                          |  |
|  | POWER                       | 0.40 HP / 0.30 kW              | GROSS WEIGHT           | 140 lbs/63.5 kg                                           |  |
|  | CHEESE SLICING <sup>†</sup> |                                | DIMENSIONS (WDH)       | 31.5"x29.5"x22"/800x749x559 mm                            |  |
|  | SLICING VOLUME*             | 8 hours or more                | GROSS DIMENSIONS       | 36"x34"x27"/ 914x864x686 mm                               |  |
|  | CUTTING SIZE                | 14.56" x 10.23"/<br>370x260 mm | ADDITIONAL INFORMATION | In compliance with Province of<br>Quebec safety standards |  |
|  | CUT THICKNESS               | 0-25mm                         |                        |                                                           |  |
|  |                             |                                |                        |                                                           |  |