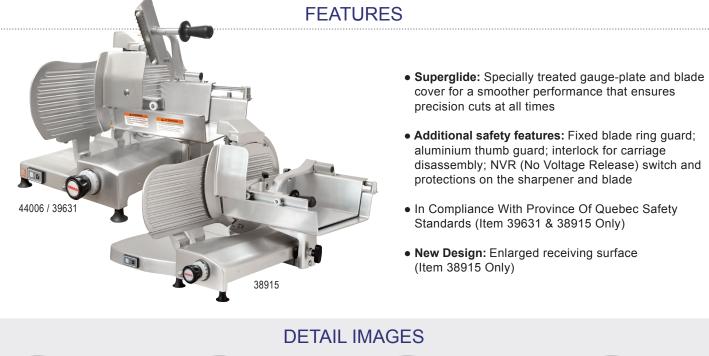

## OMAS "S" SERIES SLICERS

They are especially designed to cut fresh meat. The large horizontal carriage has a double sliding table, specifically designed to cut fresh meat by providing a long stroke depth. The high performance gear driven motor offers a constant blade speed throughout the cut, for precision slicing. The carriage rolls easily on ball bearings and the anodized aluminium body provides easy cleaning. Our "S" Series slicers can be cleaned without tools. The carriage, end grip, and blade cover are easily removable. The machine is made of anodized aluminium alloy, which is resistant to food-acids. The smooth finish is durable and easy to clean. The flow line design and the rounded corners of the polished anodized aluminium body makes the after use cleaning easy. The high carbon steel, hard chromed blade has a hollow ground taper that permits sharpening for full life of the blade and to facilitate the penetration and the slice detachment.