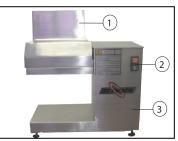

### **ELECTRIC MEAT TENDERIZER**

Item: 17847

Model: MT-BR-0400

**Omcan's Electric Meat** tenderizer is designed for both commercial and residential use. It equipped with a safety switch that will turn off the machine as soon as its cover is lifted. This heavy-duty counter top tenderizer is suitable for process refrigerated(unfrozen) beef or cattle that is free from bone, skin, nerves, tendons and cartilage as possible. The tenderizer is manufactured of polished aluminum, stainless steel and long life food grade plastic materials.

#### **ELECTRIC MEAT TENDERIZER**

1. Protection lid

2. Rollers support

3. Motor cabinet cover

4. Motor Cabinet

5. On/Off switch

| TECHNICAL SPECIFICATION |                                               |
|-------------------------|-----------------------------------------------|
| ITEM NUMBER             | 17847                                         |
| MODEL                   | MT-BR-0400                                    |
| POWER                   | 0.5 HP / 0.37 kW                              |
| AVERAGE PRODUCTION      | 400 kg/h                                      |
| CONSUMPTION             | 0.37 kw/h                                     |
| OIL CAPACITY            | 250 ml                                        |
| MEAT SIZE               | Up to 8"/ 200 mm long x 0.8"/ 20 mm thick     |
| ELECTRICAL              | 110V/60Hz/1                                   |
| NET WEIGHT              | 59.4 lbs.                                     |
| GROSS WEIGHT            | 83 lbs                                        |
| NET DIMENSIONS<br>(WDH) | 8.66" x 18.5" x 20.86"/<br>220 x 470 x 530 mm |
| GROSS<br>DIMENSIONS     | 40" x 24" x 29"/<br>1016 x 610 x 737 mm       |