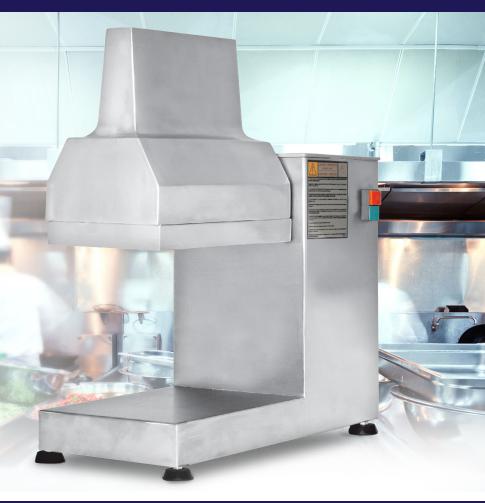

### **ELECTRIC MEAT TENDERIZER**

Item: 17847

Model: MT-BR-0400

**Omcan's Electric Meat** tenderizer is designed for both commercial and residential use. It equipped with a safety switch that will turn off the machine as soon as its cover is lifted. This heavy-duty counter top tenderizer is suitable for process refrigerated(unfrozen) beef or cattle that is free from bone, skin, nerves, tendons and cartilage as possible. The tenderizer is manufactured of polished aluminum, stainless steel and long life food grade plastic materials.