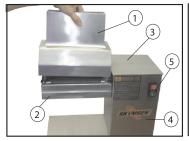

#### **ELECTRIC MEAT TENDERIZER**

1. Protection lid

2. Rollers support

3. Motor cabinet cover

4. Motor Cabinet

5. On/Off switch

| TECHNICAL SPECIFICATION |                                               |
|-------------------------|-----------------------------------------------|
| ITEM NUMBER             | 17847                                         |
| MODEL                   | MT-BR-0400                                    |
| POWER                   | 0.5 HP / 0.37 kW                              |
| AVERAGE PRODUCTION      | 400 kg/h                                      |
| CONSUMPTION             | 0.37 kw/h                                     |
| OIL CAPACITY            | 250 ml                                        |
| MEAT SIZE               | Up to 8"/ 200 mm long x 0.8"/ 20 mm thick     |
| ELECTRICAL              | 110V/60Hz/1                                   |
| NET WEIGHT              | 59.4 lbs.                                     |
| GROSS WEIGHT            | 83 lbs                                        |
| NET DIMENSIONS<br>(WDH) | 8.66" x 18.5" x 20.86"/<br>220 x 470 x 530 mm |
| GROSS<br>DIMENSIONS     | 40" x 24" x 29"/<br>1016 x 610 x 737 mm       |