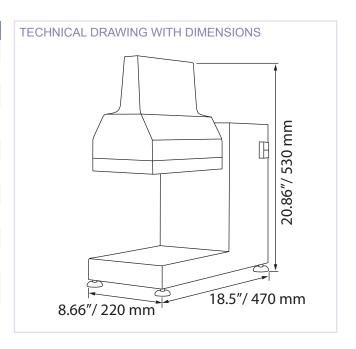

#### **ELECTRIC MEAT TENDERIZER**

1. Protection lid

2. Rollers support

3. Motor cabinet cover

4. Motor Cabinet

5. On/Off switch

| TECHNICAL SPECIFICATION |                                               |
|-------------------------|-----------------------------------------------|
| ITEM NUMBER             | 17847                                         |
| MODEL                   | MT-BR-0400                                    |
| POWER                   | 0.5 HP / 0.37 kW                              |
| AVERAGE PRODUCTION      | 400 kg/h                                      |
| CONSUMPTION             | 0.37 kw/h                                     |
| OIL CAPACITY            | 250 ml                                        |
| MEAT SIZE               | Up to 8"/ 200 mm long x 0.8"/ 20 mm thick     |
| ELECTRICAL              | 110V/60Hz/1                                   |
| NET WEIGHT              | 59.4 lbs.                                     |
| GROSS WEIGHT            | 83 lbs                                        |
| NET DIMENSIONS<br>(WDH) | 8.66" x 18.5" x 20.86"/<br>220 x 470 x 530 mm |
| GROSS<br>DIMENSIONS     | 40" x 24" x 29"/<br>1016 x 610 x 737 mm       |