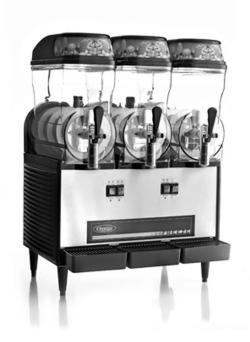

### Commercial High Performance Granitas

Model **OFS20/30**Commercial Granitas

| FEATURE LIST     |                                                             |                                                             |
|------------------|-------------------------------------------------------------|-------------------------------------------------------------|
| Model:           | OFS20                                                       | OFS30                                                       |
| Dimensions:      | 15" W x 18.5" D x 33.25"H<br>381mm W x 470mm D x<br>845mm H | 24" W x 18.5" D x 33.25"H<br>610mm W x 470mm D x<br>845mm H |
| Motor:           | 1/3 HP                                                      | 1/3 HP                                                      |
| Watts:           | 710                                                         | 980                                                         |
| Shipping Weight: | 109 LB / 50 KG                                              | 157 LB / 71 KG                                              |
| Capacity:        | 2 3-Gallon Bowls                                            | 3 3-Gallon Bowls                                            |

Omega Model OFS Granita Machines are perfectly suited for displaying and serving frozen beverages in any location. These machines are visually appealing and durable, ensuring that not only will they generate customer appetite but will also stand up to continued use. Their attractive design is compounded with a lighted top panel that illuminates the product inside the machine and further adds to its appeal.

OFS Granita Machines are built to withstand daily use in fast-paced environments using durable materials like stainless steel and high-impact plastics. For a machine that customers love and one that will help you sell more, choose an Omega Granita Machine.

#### Commercial High Performance Granitas

- Lighted Top Panel to Illuminate Products
- Clear and Durable Polycarbonate Containers
- Stainless Steel Cooling Cylinder, Frame, and Front Panel
- Continuous Agitator Stirs Product and Keeps it Fresh
- Powerful 1/3HP Motor
- Removable Drip Trays for Easy Cleaning
- Compact Design Saves Counter Space