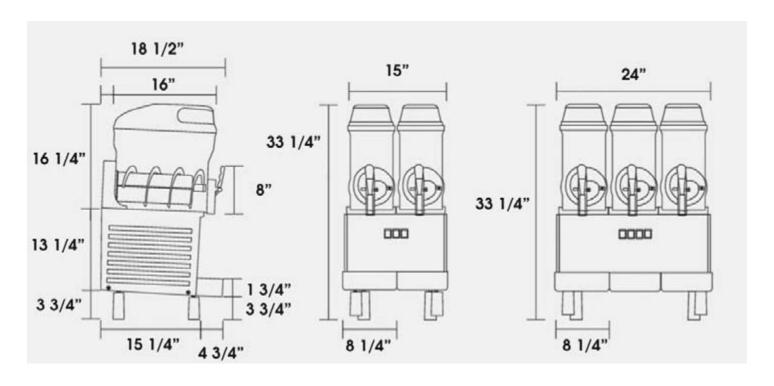

### Commercial High Performance Granitas

Model **OFS20/30**Commercial Granitas

| FEATURE LIST     |                                                             |                                                             |
|------------------|-------------------------------------------------------------|-------------------------------------------------------------|
| Model:           | OFS20                                                       | OFS30                                                       |
| Dimensions:      | 15" W x 18.5" D x 33.25"H<br>381mm W x 470mm D x<br>845mm H | 24" W x 18.5" D x 33.25"H<br>610mm W x 470mm D x<br>845mm H |
| Motor:           | 1/3 HP                                                      | 1/3 HP                                                      |
| Watts:           | 710                                                         | 980                                                         |
| Shipping Weight: | 109 LB / 50 KG                                              | 157 LB / 71 KG                                              |
| Capacity:        | 2 3-Gallon Bowls                                            | 3 3-Gallon Bowls                                            |

# PLAN VIEW