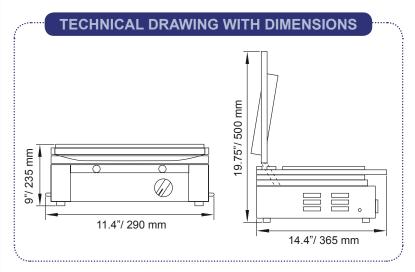

## SINGLE PANINI GRILL WITH RIBBED TOP & BOTTON GRILL PLATES

| TECHNICAL SPECIFICATION |                                                                                 |
|-------------------------|---------------------------------------------------------------------------------|
| ITEM NUMBER             | 11375                                                                           |
| MODEL                   | PG-IT-0483-R                                                                    |
| GRILL SURFACE           | 10" x 9"/ 254 x 228.6 mm                                                        |
| AMPS                    | 15                                                                              |
| THERMOSTAT<br>CONTROL   | 120 - 570 °F/ 50 - 300 ° C                                                      |
| POWER                   | 1.7 kW                                                                          |
| ELECTRIC                | 110V/60Hz/1                                                                     |
| TOP GRILL               | Ribbed                                                                          |
| BOTTOM GRILL            | Ribbed                                                                          |
| NET WEIGHT              | 40 lbs./ 18 kg.                                                                 |
| GROSS WEIGHT            | 43 lbs./ 19.5 kg.                                                               |
| DIMENSIONS (WDH)        | 11.4" x 14.4" x 19.75"(Open)/ 9"(Close)<br>290 x 365 x 500(Open)/ 235(Close) mm |