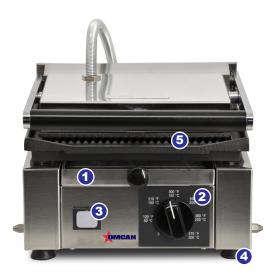

#### Main Component -----

- Collecting Tray
- 2 Thermostat Control
- 3 Functioning Pilot Lamp
- 4 Non-slip Rubber Feet
- 5 Top & Bottom: Ribbed Grill Plate