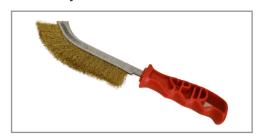

### **FOOD EQUIPMENT**

**SERVING THE FOOD INDUSTRY SINCE 1951** 

# ELITE SERIES SINIGLE PANINI GRILL - RIBBED TOP AND BOTTOM

Item: 11375

Model: PG-IT-0483-R













### **FOOD EQUIPMENT**

# ELITE SERIES SINGLE PANINI GRILL - RIBBED TOP AND BOTTOM





#### Main Component -----

- Collecting Tray
- 2 Thermostat Control
- 3 Functioning Pilot Lamp
- 4 Non-slip Rubber Feet
- 5 Top & Bottom: Ribbed Grill Plate



#### Accessory .....



Panini Grill Cleaning Brush

## SINGLE PANINI GRILL WITH RIBBED TOP & BOTTON GRILL PLATES



| TECHNICAL SPECIFICATION |                                                                                 |
|-------------------------|---------------------------------------------------------------------------------|
| ITEM NUMBER             | 11375                                                                           |
| MODEL                   | PG-IT-0483-R                                                                    |
| GRILL SURFACE           | 10" x 9"/ 254 x 228.6 mm                                                        |
| AMPS                    | 15                                                                              |
| THERMOSTAT<br>CONTROL   | 120 - 570 °F/ 50