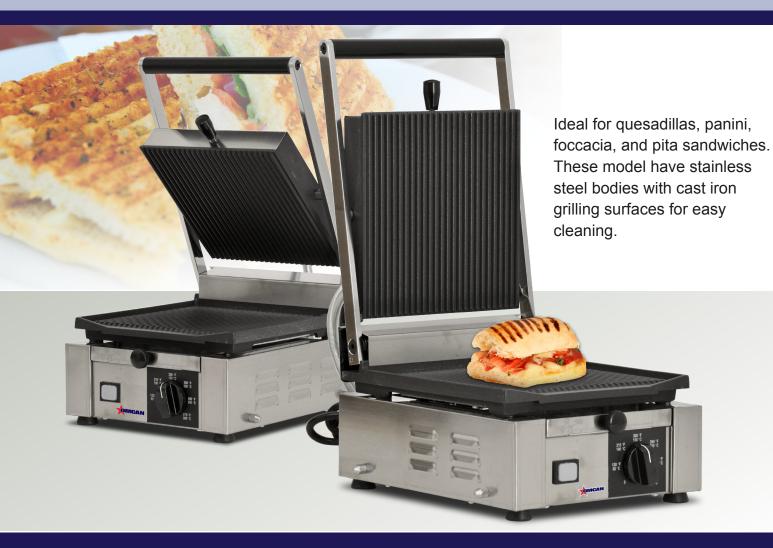

# ELITE SERIES SINIGLE PANINI GRILL - RIBBED TOP AND BOTTOM

Item: 11375

Model: PG-IT-0483-R

# ELITE SERIES SINGLE PANINI GRILL - RIBBED TOP AND BOTTOM