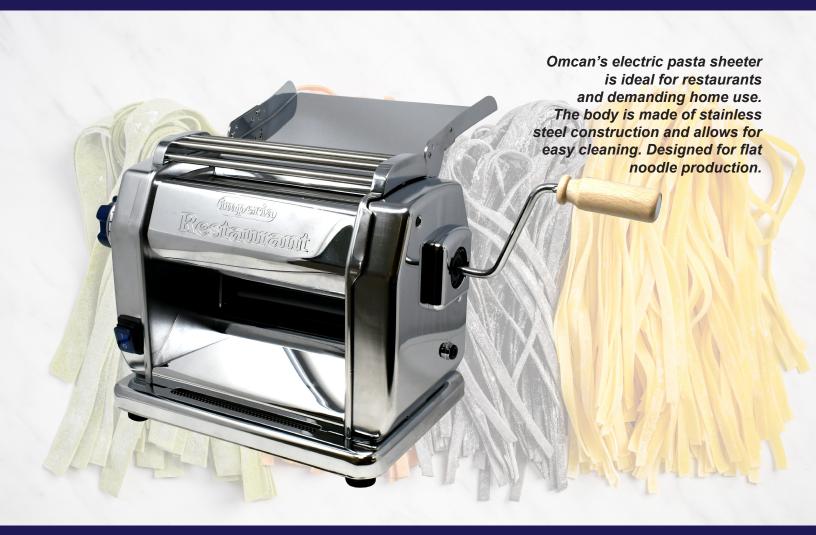

## EUROPEAN STYLE COMMERCIAL STAINLESS STEEL ELECTRIC PASTA SHEETER

Item: 46292 Model: PM-IT-0037

Cutter sold separately.

Authorized Dealer

## OMCAN