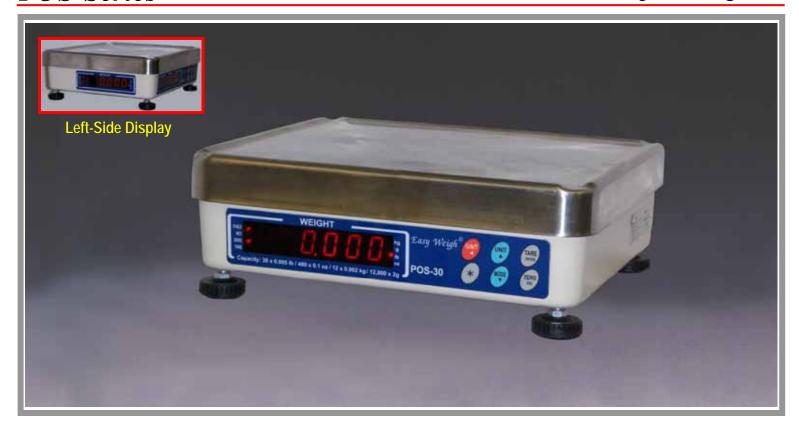

## Advance Features Include: ✓ Large Platform Size: 14.3" X 12.8" (363 mm X 325 mm) ✓ Variety of Capacities: 30 lb, 60 lb, & 150 lb ✓ High Resolution: 1/3000, 1/6000, & 1/7500 NTEP Approved Class III ✓ Large LED displays with 6 digit weighing. ✓ Front and Left-Side Customer display for Check-Stand operation ✓ Standard AC Cord; no clumsy adapter! ✓ 4 Units: Pounds, oz, kg, & grams ✓ Cast Aluminum solid body construction ✓ Comparator feature for Hi-Lo Check Weighing ✓ Interface to any Cash Register or POS System ✓ Great for use with parcel shipping applications WEIGHT acity: 30 x 0.005 lb / 480 x 0.1 oz / 12 x 0.002 kg / 12,0

## **POS-Series Feature Guide**

- Legal for Trade, NTEP CC # 08-036
- □ 1/3000, 1/6000, & 1/7500 Approved Resolutions
- □ Large Stainless Steel Removable Platter
- Ultra Quick-Response Weight display
- Heavy Duty Cast-Aluminum design
- Tough high quality UV-sealed keypad

- □ Capacities: 30 lb, 60 lb, or 150 lb
- Very Large easy to read LED Display
- User-friendly intuitive programming
- Large keys for easy operation
- □ Function keys: G/N/T, Unit, Mode, Tare, & Zero
- □ Internal power supply with long AC power cord