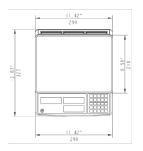

## **TECHNICAL DIAGRAM**

## **TECHNICAL DATA**

| Exterior Dimension | 11.42" x 12.87" x 4.65"            |
|--------------------|------------------------------------|
| Packing Dimension  | 14.5" x 15.75" x 6.8"              |
| Max Capacity       | 20kg/40lb                          |
| Min Capacity       | 0.2kg/0.4lb                        |
| Power              | Built-in batteries/ 12V AC Adapter |
| Display            | LCD with backlit                   |
| Platform Size      | 11.18" x 8.27"                     |
| Increments         | 0.005kg/0.01lb                     |
| PLU                | 265 PLUs, includes 5 hot keys      |
| Body Material      | ABS                                |