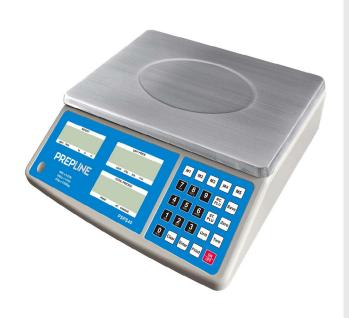

# Prepline PSPS40 40 lb. Digital Price Computing Scale, Legal for Trade

#### STANDARD FEATURES

- Includes rechargeable battery and AC adaptor
- Removable stainless steel platform
- · Adjustable feet for quick set-up and stability
- · High precision measurements
- Easy to read LCD with backlit
- Available to connect an external printer
- · PLU memorizes Name, Ingredients, Unit price..
- Standard RS232 & USB port

This Prepline scale is a 40 lb. commercial food scale designed for stores, shops, supermarkets and other establishments that compute purchase price based on weight.