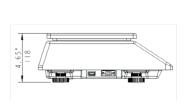

## **TECHNICAL DIAGRAM**

## **TECHNICAL DATA**

| Exterior Dimension | 11.42" x 12.87" x 4.65"            |
|--------------------|------------------------------------|
| Packing Dimension  | 14.5" x 15.75" x 6.8"              |
| Max Capacity       | 20kg/40lb                          |
| Min Capacity       | 0.2kg/0.4lb                        |
| Power              | Built-in batteries/ 12V AC Adapter |
| Display            | LCD with backlit                   |
| Platform Size      | 11.18" x 8.27"                     |
| Increments         | 0.005kg/0.01lb                     |
| PLU                | 265 PLUs, includes 5 hot keys      |
| Body Material      | ABS                                |