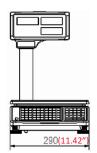

### **TECHNICAL DIAGRAM**

### **TECHNICAL DATA**

| 0                  |                                    |
|--------------------|------------------------------------|
| Exterior Dimension | 11.42" x 15.2" x 17.72"            |
| Packing Dimension  | 14.5" x 19.69" x 20.28"            |
| Max Capacity       | 20kg/40lb                          |
| Min Capacity       | 0.2kg/0.4lb                        |
| Power              | Built-in batteries/ 12V AC Adapter |
| Display            | LCD with backlit                   |
| Platform Size      | 11.18" x 8.27"                     |
| Increments         | 0.005kg/0.01lb                     |
| PLU                | 265 PLUs, includes 55 hot keys     |
| Body Material      | ABS                                |