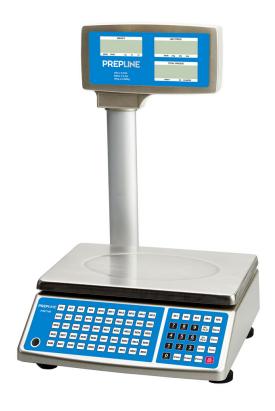

# Prepline PSPT40 40 lb. Digital Price Computing Scale with Tower, Legal for Trade

## STANDARD FEATURES

- Includes rechargeable battery and AC adaptor
- Removable stainless steel platform
- Adjustable feet for quick set-up and stability
- High precision measurements
- Easy to read LCD with backlit
- Available to connect an external printer
- PLU memorizes Name, Ingredients, Unit price..
- Standard RS232 & USB port

This Prepline scale is a 40 lb. commercial food scale designed for stores, shops, supermarkets and other establishments that compute purchase price based on weight.