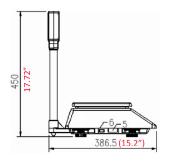

### **TECHNICAL DIAGRAM**

### **TECHNICAL DATA**

| 0                  |                                    |
|--------------------|------------------------------------|
| Exterior Dimension | 11.42" x 15.2" x 17.72"            |
| Packing Dimension  | 14.5" x 19.69" x 20.28"            |
| Max Capacity       | 20kg/40lb                          |
| Min Capacity       | 0.2kg/0.4lb                        |
| Power              | Built-in batteries/ 12V AC Adapter |
| Display            | LCD with backlit                   |
| Platform Size      | 11.18" x 8.27"                     |
| Increments         | 0.005kg/0.01lb                     |
| PLU                | 265 PLUs, includes 55 hot keys     |
| Body Material      | ABS                                |