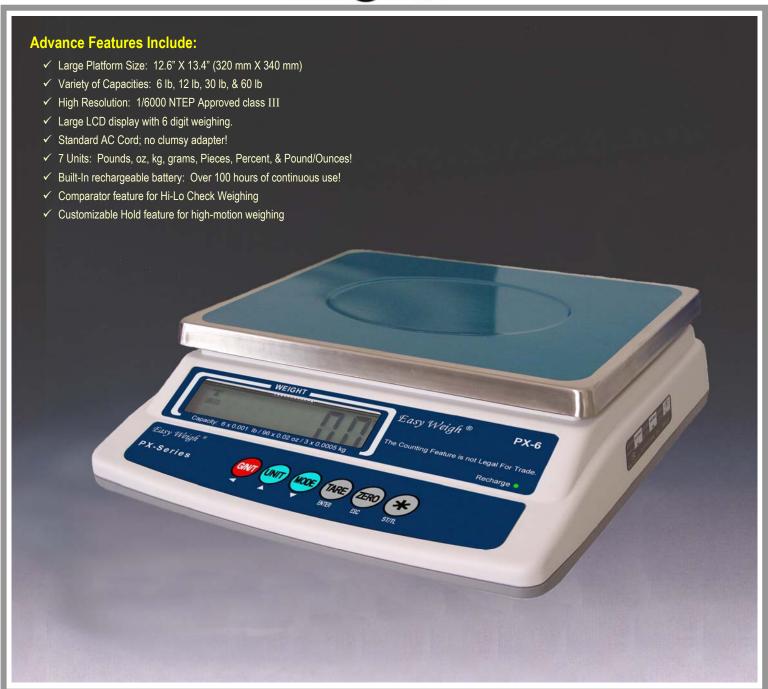

## PX-Series Feature Guide

- □ 1/6000 Resolution, Legal for Trade, NTEP CC # 06-036
- □ Large Stainless Steel Removable Platter
- Ultra Quick-Response Weight display
- Heavy Duty design
- □ Tough high quality UV-sealed keypad
- □ Large size heavy-duty platform

- □ Capacities: 6 lb, 12 lb, 30 lb, or 60 lb
- □ Large easy to read LCD Display
- User-friendly intuitive programming
- Quick operation keypad for high throughput
- □ Function keys: G/N/T, Unit, Mode, Tare, & Zero
- Internal power supply with long AC power cord

## Technical Specifications

| 1                                |                                                                          |           |           |            |            |            |                                       |            |           |
|----------------------------------|--------------------------------------------------------------------------|-----------|-----------|------------|------------|------------|---------------------------------------|------------|-----------|
| Models:                          |                                                                          | PX-6+     | PX-6      | PX-12+     | PX-15      | PX-30+     | PX-30                                 | PX-60+     | PX-60     |
| Capacities and Graduations:      | lb                                                                       | 6 x 0.001 | 6 x 0.002 | 12 x 0.002 | 15 x 0.005 | 30 x 0.005 | 30 x 0.01                             | 60 x 0.01  | 60 x 0.02 |
|                                  | oz                                                                       | 96 x 0.02 | 96 x 0.05 | 200 x 0.05 | 200 x 0.1  | 480 x 0.1  | 480 x 0.2                             | 960 x 0.2  | 960 x 0.5 |
|                                  | kg                                                                       |           |           | 6 x 0.001  | 6 x 0.002  | 12 x 0.002 | 15 x 0.005                            | 30 x 0.005 | 30 x 0.01 |
| Maximum Tare:                    | Can tare up to Maximum Capacity                                          |           |           |            |            |            |                                       |            |           |
| NTEP Certificate Number:         | Approved 1/6000 and 1/3000 resolution, Legal for Trade, CC #06-036       |           |           |            |            |            |                                       |            |           |
| A/D Conversion Rate:             | 50 Updates / second                                                      |           |           |            |            |            |                                       |            |           |
| Connectivity:                    | RS-232 Port for connection to ECR, PC, or serial Printer                 |           |           |            |            |            |                                       |            |           |
| Liquid Crystal Displays (LCD):   | Weight: 6 Digits, 999.999 max                                            |           |           |            |            |            |                                       |            |           |
| Platter Size:                    | Width: 300 mm / 11.8"                                                    |           |           |            |            |            |                                       |            |           |
|                                  | Length: 225 mm / 8.9"                                                    |           |           |            |            |            |                                       |            |           |
| Accreditation:                   | NTEP Class III, OIML, CE, ISO 9002                                       |           |           |            |            |            |                                       |            |           |
| Product Dimensions:              | Width: 320 mm / 12.6"                                                    |           |           |            |            |            |                                       |            |           |
|                                  | Length: 340 mm / 13.4"                                                   |           |           |            |            |            |                                       |            |           |
|                                  | Height: 125 mm / 4.5"                                                    |           |           |            |            |            |                                       |            |           |
| AC Specifications:               | Internal Power Supply, (AC Cord) External Adap                           |           |           |            |            | ıl Adapter |                                       |            |           |
|                                  | 120 Volts AC @ 60 Hz, AC Power Cord                                      |           |           |            |            | 120 Volt   | 120 Volts AC @ 60 Hz to 9VDC @ 800 mA |            |           |
| Battery Specifications:          | 100 hrs with Backlight Off or 48 hrs with Backlight On (Continuous use.) |           |           |            |            |            |                                       |            |           |
| Power Consumption & Fuse Rating: | Approximately 10 Watts / Fuse: 250 Volts, 1.5 Amp, 20 mm                 |           |           |            |            |            |                                       |            |           |