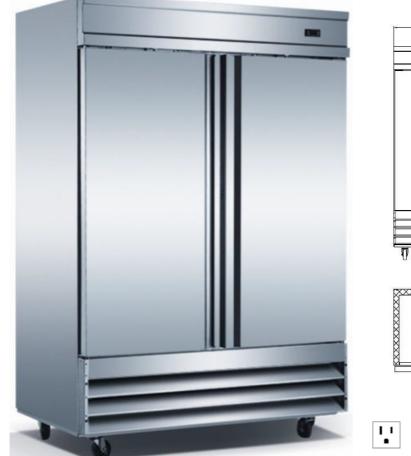

## Solid Door / Reach-In Model: **RICI-54** Cooler

**Stainless**  $\left|\right\rangle$ 

| Doors    | Shelves | Refrigerant | HP   | Power    | Amps. | Cu.ft. | Weight(lbs.) |
|----------|---------|-------------|------|----------|-------|--------|--------------|
| 2        | 6       | R290        | 1/2+ | 115/60/1 | 9.4   | 47     | 397          |
| FEATURES |         |             |      |          |       |        |              |

- S/S interior and S/S exterior retains attractive finish longer.
- **Rounded corner** design inside of the cabinet makes it easy to clean it.
- Standard door features:
  - ✓ Heavy-duty pull handle.
  - $\checkmark$  Each door has two spring hinges, that it makes the door to self-closing enduring quality.
- **Refrigeration system** holds 33°F to 41°F (0.5°C to 5°C) for the best in food preservation.
- **Electronic control system:** 
  - ✓ Adjustable temperature set point and defrost frequency.
  - ✓ Error codes to diagnose service issues.
- Shelves: Adjustable, heavy duty PVC coated shelves.
- Standard heavy-duty casters make it easy to move and clean underneath.
- $\boxtimes$  "No Stoop" lower shelf.
- $\boxtimes$  Storage on top of cabinet.
- Easily accessible condenser coil for cleaning, and easy service access.
- Simple installation with no plumbing required.