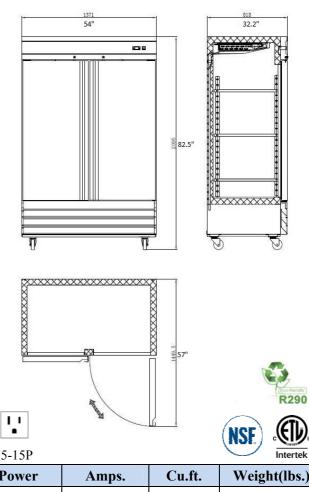

## Solid Door / Reach-In Model: **RICI-54** Cooler

**Stainless**  $\left|\right\rangle$ 

| Doors    | Shelves | Refrigerant | HP   | Power    | Amps. | Cu.ft. | Weight(lbs.) |
|----------|---------|-------------|------|----------|-------|--------|--------------|
| 2        | 6       | R290        | 1/2+ | 115/60/1 | 9.4   | 47     | 397          |
| FEATURES |         |             |      |          |       |        |              |

- S/S interior and S/S exterior retains attractive finish longer.
- **Rounded corner** design inside of the cabinet makes it easy to clean it.
- Standard door features:
  - ✓ Heavy-duty pull handle.
  - $\checkmark$  Each door has two spring hinges, that it makes the door to self-closing enduring quality.
- **Refrigeration system** holds 33°F to 41°F (0.5°C to 5°C) for the best in food preservation.
- **Electronic control system:** 
  - ✓ Adjustable temperature set point and defrost frequency.
  - ✓ Error codes to diagnose service issues.
- Shelves: Adjustable, heavy duty PVC coated shelves.
- Standard heavy-duty casters make it easy to move and clean underneath.
- $\boxtimes$  "No Stoop" lower shelf.
- $\boxtimes$  Storage on top of cabinet.
- Easily accessible condenser coil for cleaning, and easy service access.
- Simple installation with no plumbing required.