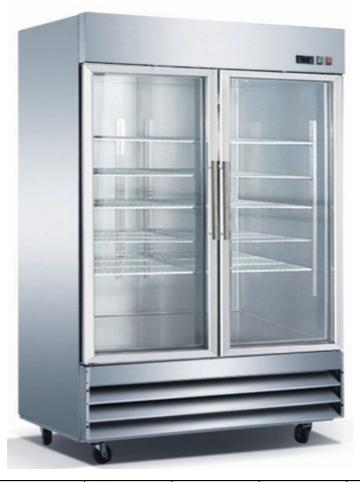

Model: RICI-54G

## **Swinging Glass Doors**

| Doors | Shelves | Refrigerant | HP   | Power    | Amps. | Cu.ft. | Weight(lbs.) |
|-------|---------|-------------|------|----------|-------|--------|--------------|
| 2     | 6       | R290        | 1/2+ | 115/60/1 | 9     | 47     | 447          |

## **FEATURES**

- Aluminum interior and stainless steel exterior retains attractive finish longer.
- Rounded corner design inside of the cabinet makes it easy to clean it.
- **X** Standard door features:
  - ✓ Positive seal self-closing door.
  - ✓ Duralumin door frame.
  - ✓ Tempering glass to protect personal safety.
- **Refrigeration system:** 
  - ✓ Holds 33°F to 41°F (0.5°C to 5°C) for the best in food preservation.
- **⊠** Electronic control system:
  - ✓ Adjustable temperature set point and defrost frequency.
  - ✓ Error codes to diagnose service issues.
- Shelves: Adjustable, heavy duty PVC coated shelves.
- Standard heavy-duty casters make it easy to move and clean underneath.
- ☐ "No Stoop" lower shelf.
- Storage on top of cabinet.
- Easily accessible condenser coil for cleaning, and easy service access.
- Simple installation with no plumbing required.