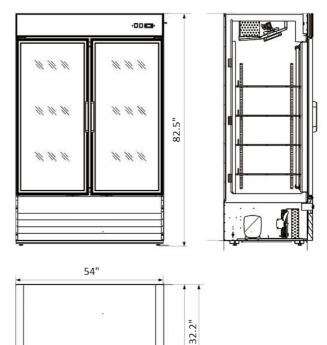

Model: RICI-54G

## **Swinging Glass Doors**

| Doors | Shelves | Refrigerant | HP   | Power    | Amps. | Cu.ft. | Weight(lbs.) |
|-------|---------|-------------|------|----------|-------|--------|--------------|
| 2     | 6       | R290        | 1/2+ | 115/60/1 | 9     | 47     | 447          |