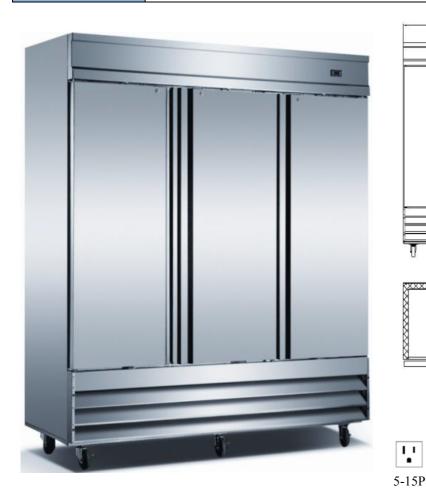

Model: RICI-81

## Solid Door / Reach-In

| Doors | Shelves | Refrigerant | HP   | Power    | Amps. | Cu.ft. | Weight(lbs.) |
|-------|---------|-------------|------|----------|-------|--------|--------------|
| 3     | 9       | R290        | 3/4+ | 115/60/1 | 10.4  | 72     | 567          |

## **FEATURES**

- S/S interior and S/S exterior retains attractive finish longer.
- Rounded corner design inside of the cabinet makes it easy to clean it.
- **☒** Standard door features:
  - ✓ Heavy-duty pull handle.
  - ✓ Each door has two spring hinges, that it makes the door to self-closing enduring quality.
- **Refrigeration system:** 
  - ✓ Holds 33°F to 41°F (0.5°C to 5°C) for the best in food preservation.
- **⊠** Electronic control system:
  - ✓ Adjustable temperature set point and defrost frequency.
  - ✓ Error codes to diagnose service issues.
- Shelves: Adjustable, heavy duty PVC coated shelves.
- Standard heavy-duty casters make it easy to move and clean underneath.
- ☐ "No Stoop" lower shelf.
- Storage on top of cabinet.
- Easily accessible condenser coil for cleaning, and easy service access.
- Simple installation with no plumbing required.