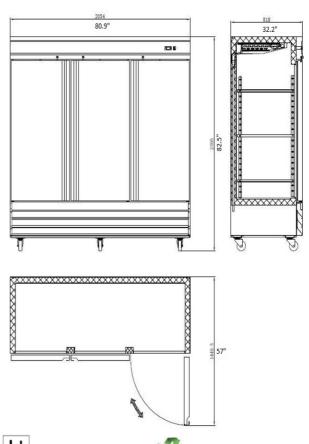

Model: RICI-81

## Solid Door / Reach-In

| Doors | Shelves | Refrigerant | HP   | Power    | Amps. | Cu.ft. | Weight(lbs.) |
|-------|---------|-------------|------|----------|-------|--------|--------------|
| 3     | 9       | R290        | 3/4+ | 115/60/1 | 10.4  | 72     | 567          |