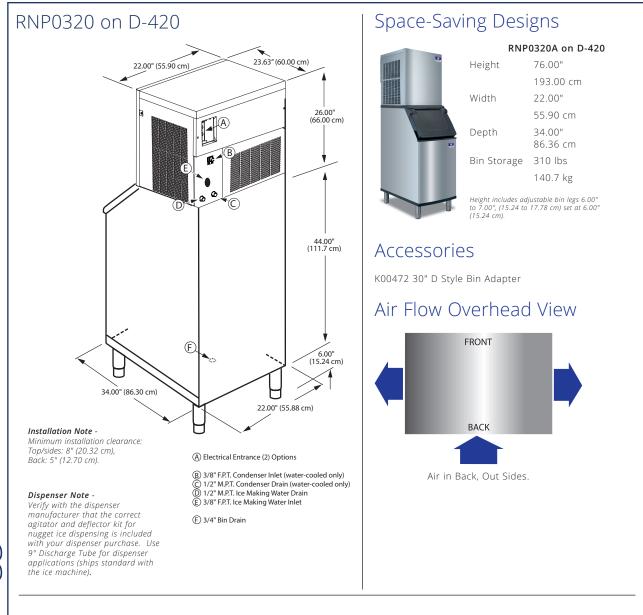

### Specifications

**BTU per hour:** 7,511 (average)

**Compressor:** Nominal rating: 3/4 HP

Refrigerant: R290

#### Operating Limits:

- Ambient Temperature Range: 50°-110°F (10°-43°C)
- Water Temperature Range: 37°-90°F (3°-32°C)
- Water Pressure Ice Maker Water In: Min. 14 psi (96.5 kPA) Max. 80 psi (551.1 kPA)

# Ice Machine Electric

115/60/1 standard. (230/50/1 also available.)

Minimum circuit ampacity: 7.5 amps.

#### Maximum fuse size:

15 amps.

HACR-type circuit breakers can be used in place of fuses.

2110 South 26th Street Manitowoc, WI 54220 Tel: 1.920.682.0161 Fax: 1.920.683.7589 Project \_

ltem \_\_\_\_\_

CSI Section 11400