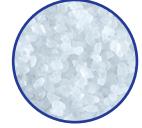

### Ice Shape

Nugget ice consists of small pieces ranging from 3/8" to 1/2" in width and length on average. Offers a 85% ice to water ratio with a soft, chewable texture while still providing maximum cooling effect and great dispensibilty.

Ice shown actual size

www.manitowocice.com 4988F 07/22

Bull Constant of the ice machine in the ice machine in the ice machine in the ice machine in the ice machine is the ice machine

|                           |          | lce<br>Shape | Ice Production 24 Hours                   |                                           |                                    |                                                   |
|---------------------------|----------|--------------|-------------------------------------------|-------------------------------------------|------------------------------------|---------------------------------------------------|
| Air-Cooled<br>Ice Machine | Model    |              | 70° Air/50°F Water<br>21° Air/10° C Water | 90° Air/70°F Water<br>32° Air/21° C Water | Power kWh/100 lbs<br>@ 90°Air/70°F | Potable Water Usage<br>(100 lbs./45.4 kgs of Ice) |
|                           | RNP0320A | Nugget       | 308 lbs                                   | 236 lbs                                   | 6.88                               | 12 gal                                            |
|                           |          |              | 140 kg                                    | 107 kg                                    |                                    | 45.4 L                                            |