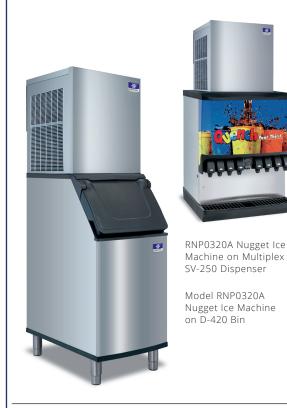

# RNP0320 NUGGET ICE MACHINE

#### Models

• RNP0320A

## Standard Features

- Bite sized nugget with 85% ice content offers one of the best ice to water ratios for maximum cooling and minimal drink dilution
- Up to 308 lbs (140 kg) of daily ice production
- Perfect for beverage applications, dispensing, smoothies, and cold therapy
- Can be paired with any Multiplex beverage dispenser for an unbeatable soft drink experience
- High load maintenance free bearings for enhanced reliability
- R290 Refrigerant is environmentally friendly with less ozone depletion compared to R404