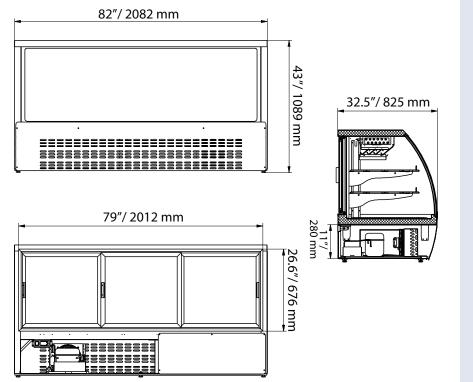

#### **TECHNICAL SPECIFICATION ITEM NUMBER** 50078 50080 MODEL RS-CN-0200-B RS-CN-0200-S DESCRIPTION Black floor model refrigerated showcase Stainless steel floor model refrigerated showcase **TEMPERATURE RANGE** 0 - 6°C/ 32 - 43°F POWER 3/4 ELECTRICAL 115V/60Hz/1Ph AMPS 7.08 CAPACITY 903 L/ 32 cu.ft R290 REFRIGERANT **NET DIMENSIONS (WDH)** 82" x 32.5" x 43"/ 2082 x 825 x 1089 mm **GROSS DIMENSIONS** 86.8" x 37" x 49" / 2202 x 940 x 1240 mm NET WEIGHT 506 lbs/ 230 kg **GROSS WEIGHT** 638 lbs/ 290 kg