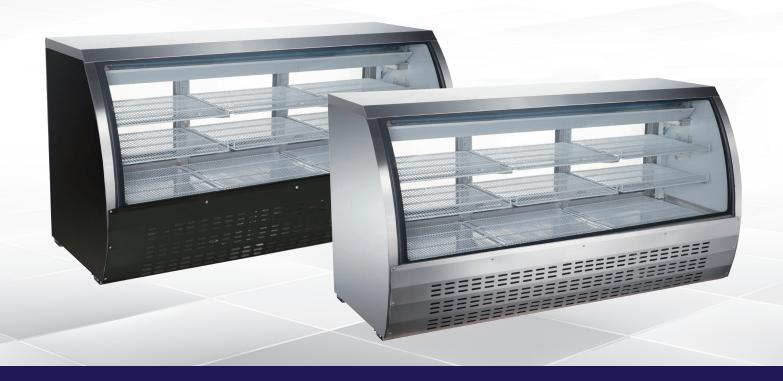

# FLOOR MODEL REFRIGERATED DISPLAY **CASES - 32 CU.FT CAPACITY**

Item: 50078 Model: RS-CN-0200-B

Item: 50080 Model: RS-CN-0200-S

These Omcan's refrigeration units are the perfect blend of reliable and visually appealing. Keep your products fresh and in clear view of your customers with these floor model refrigerated display cases. These units give you a spacious 32 cu.ft of capacity. Bring these to your supermarket, convenience store or deli to help with impulse sales. The design will suit many establishments and keep up with all the demands of day-to-day service.

### Features:

- Interior: Aluminum liner with stainless steel floor; Exterior: Black coated steel for item 50078 and stainless steel for item 50080
- Attractive curved glass with rear sliding glass doors
- Rounded corner design inside of the cabinet makes storage room easy to clean
- Temperatures range: 32° 43°(0° 6°)
- Removable installation board for easy cleaning and service
- Shelves: Adjustable heavy-duty PVC coated shelves
- LED interior lighting
- Gravity coil refrigeration system to avoid drying up and preservation of food products