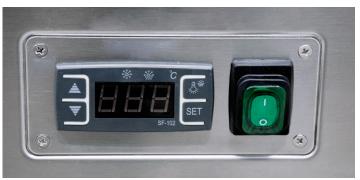

## FEATURES

- Brilliant LED illumination under each shelves
- Digital temperature controller & display
- Adjustable chrome plated shelves

- Four-sided double glass
- Automatic defrost
- Ventilated cooling system
- Stainless steel base