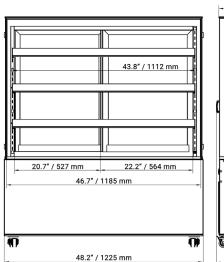

| TECHNICAL SPECIFICATION |                                                                  |
|-------------------------|------------------------------------------------------------------|
| ITEM NUMBER             | 44383                                                            |
| MODEL                   | RS-CN-0371-S                                                     |
| POWER                   | 540W                                                             |
| COMPRESSOR POWER        | 3/8 HP / 510 W                                                   |
| CAPACITY                | 530 L /18.71 cu. ft.                                             |
| LAMP POWER              | 41W                                                              |
| TEMPERATURE RANGE       | 0-12°C/ 32-54°F                                                  |
| REFRIGERANT             | R290                                                             |
| BLOWING GAS             | Front                                                            |
| TYPE OF CLIMATE         | 4                                                                |
| RATED CURRENT           | 6.3A                                                             |
| SHELF SIZE              | 44.68" x 12.2" / 1135 x 311 mm<br>44.68" x 14.6" / 1135 x 371 mm |
| NET DIMENSIONS          | 48" x 26.7" x 55.5" /<br>1225 x 677 x 1410mm                     |
| GROSS DIMENSIONS        | 53" x 31" x 65"/<br>1345 x 785 x 1655mm                          |
| NET WEIGHT              | 427.7lbs/ 194kgs                                                 |
| <b>GROSS WEIGHT</b>     | 474lbs/ 215kgs                                                   |