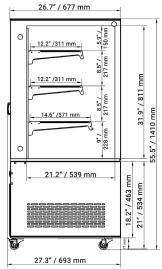

| TECHNICAL SPECIFICATION |                                                                  |
|-------------------------|------------------------------------------------------------------|
| ITEM NUMBER             | 44383                                                            |
| MODEL                   | RS-CN-0371-S                                                     |
| POWER                   | 540W                                                             |
| COMPRESSOR POWER        | 3/8 HP / 510 W                                                   |
| CAPACITY                | 530 L /18.71 cu. ft.                                             |
| LAMP POWER              | 41W                                                              |
| TEMPERATURE RANGE       | 0-12°C/ 32-54°F                                                  |
| REFRIGERANT             | R290                                                             |
| BLOWING GAS             | Front                                                            |
| TYPE OF CLIMATE         | 4                                                                |
| RATED CURRENT           | 6.3A                                                             |
| SHELF SIZE              | 44.68" x 12.2" / 1135 x 311 mm<br>44.68" x 14.6" / 1135 x 371 mm |
| NET DIMENSIONS          | 48" x 26.7" x 55.5" /<br>1225 x 677 x 1410mm                     |
| GROSS DIMENSIONS        | 53" x 31" x 65"/<br>1345 x 785 x 1655mm                          |
| NET WEIGHT              | 427.7lbs/ 194kgs                                                 |
| <b>GROSS WEIGHT</b>     | 474lbs/ 215kgs                                                   |