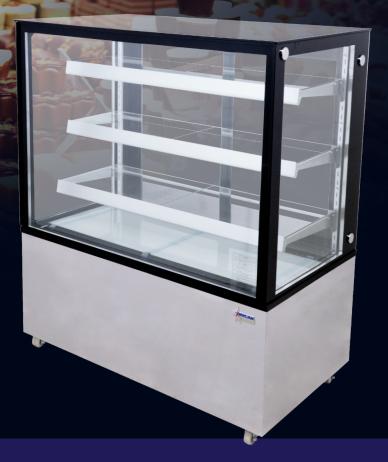

# 48-INCH SQUARE GLASS FLOOR REFRIGERATED DISPLAY CASE

Item: 44383

Model: RS-CN-0371-S

## OMCAN'S SQUARE GLASS FLOOR REFRIGERATED DISPLAY CASE

provides an economical solution for displaying your products. Features an interior lighting under each shelves as well as digital temperature controller for easy usage.

## FEATURES

- Brilliant LED illumination under each shelves
- Digital temperature controller & display
- Adjustable chrome plated shelves

- Four-sided double glass
- Automatic defrost
- Ventilated cooling system
- Stainless steel base