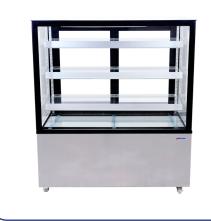

# 48-INCH SQUARE GLASS FLOOR REFRIGERATED DISPLAY CASE

Item: 44383

Model: RS-CN-0371-S

## OMCAN'S SQUARE GLASS FLOOR REFRIGERATED DISPLAY CASE

provides an economical solution for displaying your products. Features an interior lighting under each shelves as well as digital temperature controller for easy usage.

## FEATURES

- Brilliant LED illumination under each shelves
- Digital temperature controller & display
- Adjustable chrome plated shelves

- Four-sided double glass
- Automatic defrost
- Ventilated cooling system
- Stainless steel base