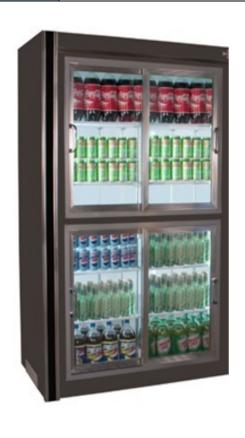

Model: RW-48

## **Sliding Glass Door / Remote**

48"x30"x75"( LxWxD )

| Doors | Shelves | Refrigerant | HP  | Power    | Amps. | BTU  | Weight(lbs.) |
|-------|---------|-------------|-----|----------|-------|------|--------------|
| 4     | 8       | N/A         | N/A | 115/60/1 | 7.0   | 1400 | 250          |

## **FEATURES**

- **☒** Stainless steel exterior
- $\overline{\boxtimes}$  White vinyl coated aluminum interior
- **⊠** Standard door features:
  - ✓ (4) Glass Sliding doors.
- Refrigeration system holds 33°F to 41°F (0.5°C to 5°C) for the best in food preservation.
- **⊠** Electronic control system:
  - ✓ LED lighting.
- Shelves: Adjustable, heavy duty PVC coated shelves.
- Illuminated sign panel (optional)