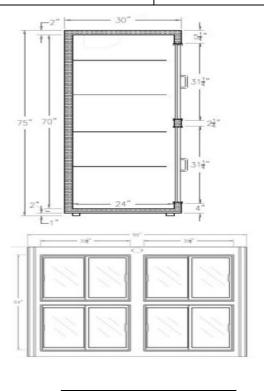

Model: RW-48

## **Sliding Glass Door / Remote**

48"x30"x75"( LxWxD )

| Doors | Shelves | Refrigerant | HP  | Power    | Amps. | BTU  | Weight(lbs.) |
|-------|---------|-------------|-----|----------|-------|------|--------------|
| 4     | 8       | N/A         | N/A | 115/60/1 | 7.0   | 1400 | 250          |