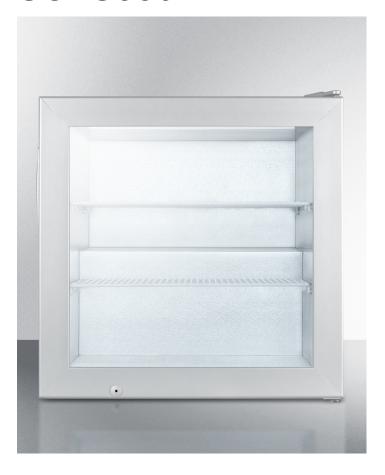

## **SCFU386**

24.5" x 23.38" x 20.63" (H x W x D)

Countertop commercial freezer with self-closing door; replaces SCFU385

## **Highlights:**

Commercially listed for use in foodservice establishments Self-closing door is ideal for busy commercial settings Glass door offers full display to boost impulse sales

## **Product Features:**

| Commercially approved      | ETL-S listed to NSF standards for commercial use                                                                        |  |
|----------------------------|-------------------------------------------------------------------------------------------------------------------------|--|
| Factory installed lock     | Keyed security for a secure interior                                                                                    |  |
| Self-closing door          | Ideal for busy commercial settings, where customers and staff don't always have the chance to ensure the door is closed |  |
| LED lighting               | Switchable light illuminates whole interior                                                                             |  |
| Glass door                 | Provides a full display of stored contents                                                                              |  |
| Removable shelves          | Two wire shelves included                                                                                               |  |
| Adjustable thermostat      | Rear mounted to prevent accidental adjustments                                                                          |  |
| Manual defrost             | Static cooling system for improved temperature stability                                                                |  |
| Designed to operate at 0°F | Temperature range: -4 to 5°F                                                                                            |  |