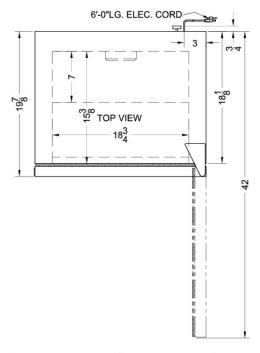

## **SCFU386**

24.5" x 23.38" x 20.63" (H x W x D)

Countertop commercial freezer with self-closing door; replaces SCFU385

## **SCFU386 Specifications:**

| Overview                      |                   |  |  |
|-------------------------------|-------------------|--|--|
| Height of Cabinet             | 24.0" (61 cm)     |  |  |
| Height to Hinge Cap           | 24.5" (62 cm)     |  |  |
| Width                         | 23.38" (59 cm)    |  |  |
| Depth                         | 20.63" (52 cm)    |  |  |
| Depth with door at 90°        | 42.0" (107 cm)    |  |  |
| Capacity                      | 2.0 cu.ft. (57 L) |  |  |
| Defrost Type                  | Manual            |  |  |
| Door                          | Glass             |  |  |
| Cabinet                       | Gray              |  |  |
| US Electrical Safety          | ETL               |  |  |
| Canadian Electrical<br>Safety | ETL-C             |  |  |
| Sanitation                    | ETL-S             |  |  |
| Amps                          | 4.0               |  |  |
| Voltage/Frequency             | 115 V AC/60 Hz    |  |  |
| Weight                        | 83.0 lbs. (38 kg) |  |  |
| Shipping Weight               | 86.0 lbs. (39 kg) |  |  |
| Estimated Time to Ship        | Next day shipping |  |  |
| Parts & Labor Warranty        | 1 Year            |  |  |
| Compressor Warranty           | 5 Years           |  |  |
| Freezer                       |                   |  |  |
| Door Swing                    | RHD               |  |  |
| Reversible                    | No                |  |  |
| Interior Height               | 18.0" (46 cm)     |  |  |
| Interior Width                | 18.75" (48 cm)    |  |  |
| Interior Depth                | 15.38" (39 cm)    |  |  |
| Shelf Type                    | Wire              |  |  |
| Shelf Qty                     | 2                 |  |  |
| Adjustable Shelves            | Yes               |  |  |
| Thermostat Type               | Dial              |  |  |
| Interior Light                | Yes               |  |  |
| Fan Type                      | Interior          |  |  |
| Refrigerant Type              | R134a             |  |  |
| Refrigerant Amount            | 3.18 oz.          |  |  |
| High Side PSI                 | 280.0             |  |  |
| Low Side PSI                  | 90.0              |  |  |
| Compressor Step Height        | 8.25" (21 cm)     |  |  |
| Compressor Step Width         | 18.75" (48 cm)    |  |  |