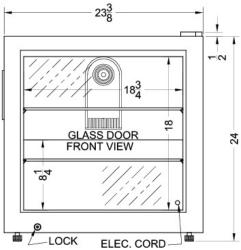

## **SCFU386**

24.5" x 23.38" x 20.63" (H x W x D)

Countertop commercial freezer with self-closing door; replaces SCFU385

## **SCFU386 Specifications:**

| Overview                      |                   |  |  |
|-------------------------------|-------------------|--|--|
| Height of Cabinet             | 24.0" (61 cm)     |  |  |
| Height to Hinge Cap           | 24.5" (62 cm)     |  |  |
| Width                         | 23.38" (59 cm)    |  |  |
| Depth                         | 20.63" (52 cm)    |  |  |
| Depth with door at 90°        | 42.0" (107 cm)    |  |  |
| Capacity                      | 2.0 cu.ft. (57 L) |  |  |
| Defrost Type                  | Manual            |  |  |
| Door                          | Glass             |  |  |
| Cabinet                       | Gray              |  |  |
| US Electrical Safety          | ETL               |  |  |
| Canadian Electrical<br>Safety | ETL-C             |  |  |
| Sanitation                    | ETL-S             |  |  |
| Amps                          | 4.0               |  |  |
| Voltage/Frequency             | 115 V AC/60 Hz    |  |  |
| Weight                        | 83.0 lbs. (38 kg) |  |  |
| Shipping Weight               | 86.0 lbs. (39 kg) |  |  |
| Estimated Time to Ship        | Next day shipping |  |  |
| Parts & Labor Warranty        | 1 Year            |  |  |
| Compressor Warranty           | 5 Years           |  |  |
| Freezer                       |                   |  |  |
| Door Swing                    | RHD               |  |  |
| Reversible                    | No                |  |  |
| Interior Height               | 18.0" (46 cm)     |  |  |
| Interior Width                | 18.75" (48 cm)    |  |  |
| Interior Depth                | 15.38" (39 cm)    |  |  |
| Shelf Type                    | Wire              |  |  |
| Shelf Qty                     | 2                 |  |  |
| Adjustable Shelves            | Yes               |  |  |
| Thermostat Type               | Dial              |  |  |
| Interior Light                | Yes               |  |  |
| Fan Type                      | Interior          |  |  |
| Refrigerant Type              | R134a             |  |  |
| Refrigerant Amount            | 3.18 oz.          |  |  |
| High Side PSI                 | 280.0             |  |  |
| Low Side PSI                  | 90.0              |  |  |
| Compressor Step Height        | 8.25" (21 cm)     |  |  |
| Compressor Step Width         | 18.75" (48 cm)    |  |  |