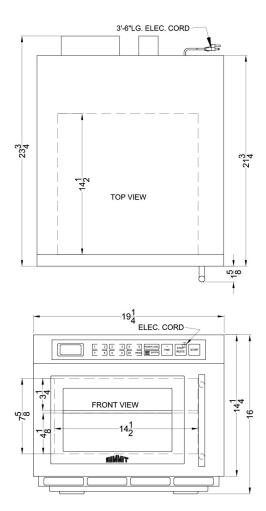

## SCM1800M2

16" x 19.25" x 23.75" (H x W x D)

Dual magnetron commercial microwave in stainless steel

## **SCM1800M2 Specifications:**

| Overview                      |                   |  |
|-------------------------------|-------------------|--|
| Height of Cabinet             | 16.0" (41 cm)     |  |
| Width                         | 19.25" (49 cm)    |  |
| Depth                         | 23.75" (60 cm)    |  |
| Depth with Handle             | 25.38" (64 cm)    |  |
| Depth with door at 90°        | 41.75" (106 cm)   |  |
| Capacity                      | 1.1 cu.ft. (31 L) |  |
| Cabinet                       | Stainless Steel   |  |
| US Electrical Safety          | ETL               |  |
| Canadian Electrical<br>Safety | ETL-C             |  |
| Sanitation                    | ETL-S             |  |
| Amps                          | 15.0              |  |
| Voltage/Frequency             | 220 V AC/60 Hz    |  |
| Weight                        | 76.0 lbs. (34 kg) |  |
| Shipping Weight               | 79.0 lbs. (36 kg) |  |
| Estimated Time to Ship        | Next day shipping |  |
| Parts & Labor Warranty        | 90 Days           |  |
| Microwave                     |                   |  |
| Туре                          | Countertop        |  |
| Wattage                       | 1800.0            |  |
| Controls                      | Digital           |  |
| Digital Display               | Yes               |  |