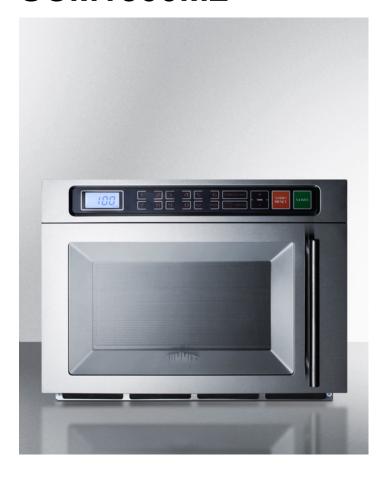

## SCM1800M2

16" x 19.25" x 23.75" (H x W x D)

Dual magnetron commercial microwave in stainless steel

## **Product Features:**

| Stainless steel construction | Durable construction inside and out for heavy duty use in high traffic areas                                                    |  |
|------------------------------|---------------------------------------------------------------------------------------------------------------------------------|--|
| Dual magnetron design        | Two sources of microwave heat ensure faster cooking with increased power                                                        |  |
| Commercially listed          | Approved to NSF standards for use in the foodservice industry                                                                   |  |
| Removable shelf              | Heavy duty ceramic board lets you cook more items with its innovative shelf design, maximizing the 1.1 cu.ft. interior          |  |
| Digital controls             | Intuitive digital touch controls with large LED readout for easy cooking                                                        |  |
| One-touch cooking programs   | Save up to 20 cooking programs for fast and intuitive use                                                                       |  |
| Multiple power levels        | 10 levels of heating allow you to find the perfect heat setting for every item                                                  |  |
| Multi-stage cooking          | More flexibility when cooking with programmable settings to adjust heat as you cook                                             |  |
| Operations count             | Allows the user to analyze the usage of the microwave and its saved cooking programs for a better understanding of traffic flow |  |