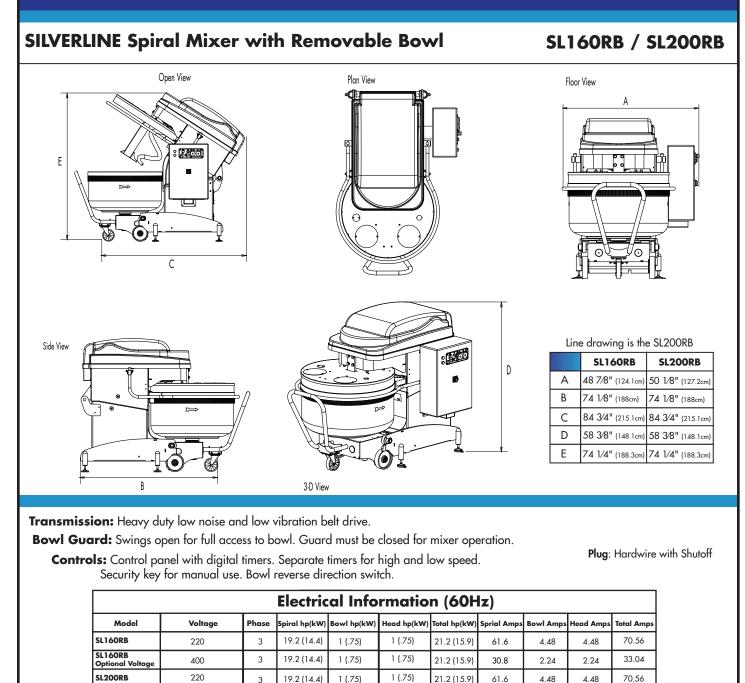

# SL160RB / SL200RB SILVERLINE Spiral Mixers with Removable Bowl

Quantity

# Dough Capacity:

SL160RB: SL200RB: 350lb (160kg) 440lb (200kg) 1st speed: 95 rpm 2nd speed: 190 rpm

**Dough Hook:** 

Bowl:

20 rpm

## WE RAISE THE BAR. WE SET THE STANDARD.

|                                                                                           | SL200RB<br>Optional Voltage                                                                           | 400                | 3  | 19.2 (14.4)            | 1 (.75)  | 1 (.75)                                             | 21.2 (15.9) | 30.8 | 2.24 | 2.24 | 33.04 |  |
|-------------------------------------------------------------------------------------------|-------------------------------------------------------------------------------------------------------|--------------------|----|------------------------|----------|-----------------------------------------------------|-------------|------|------|------|-------|--|
| Shipping Information                                                                      |                                                                                                       |                    |    |                        |          |                                                     |             |      |      |      |       |  |
| Mode                                                                                      | el                                                                                                    | Net Weight         |    | Shipping W             | /eight   | Overall Dimensions                                  |             |      |      |      |       |  |
| SL16                                                                                      | ORB                                                                                                   | 2,161 lbs. (980Kg) | 2, | 350 lbs. (1 <i>,</i> 0 | 065.9Kg) | 68" (172.7cm) H x 88" (223.5cm) W x 66" (167.6cm) D |             |      |      |      |       |  |
| SL20                                                                                      | SL200RB 2,403 lbs. (1,090Kg) 2,460 lbs. (1,115.8Kg) 68" (172.7cm) H x 88" (223.5cm) W x 66" (167.6cm) |                    |    |                        |          |                                                     | cm) D       |      |      |      |       |  |
| *The weight and dimensions of the pallet are included in the weight and dimensions above. |                                                                                                       |                    |    |                        |          |                                                     |             |      |      |      |       |  |
|                                                                                           |                                                                                                       |                    |    |                        |          |                                                     |             |      |      |      |       |  |

1 (.75)

**Univex Corporation** www.Univexcorp.com

3

3 Old Rockingham Rd Salem, NH 03079 United States of America 61.6

4.48

4.48

70.56

INTL TEL: (800)258-6358 TEL: (603)893-6191 INTL FAX: (800)356-5614 FAX: (603)893-1249