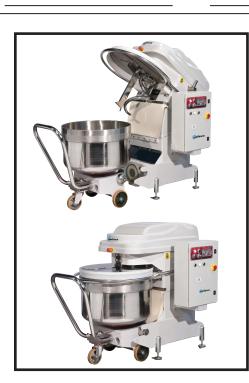

# SL160RB / SL200RB SILVERLINE Spiral Mixers with Removable Bowl

Quantity

### Models:

Item Number

- > SL160RB: 243 quart (230 Liter) Spiral Mixer
- > SL200RB: 306 quart (290 Liter) Spiral Mixer

#### Features:

<u>Removable</u> Bow

with

Univex Corporation

Spiral Mixer

- Stainless steel bowl, spiral dough hook, and shaft
- Separate bowl and agitator motors
- Has two speeds and reverse function
- Control board has separate timers for 1st and 2nd speed
- Safety switches protect operator from injury if bowl lid is open
- Powerful belt drive provides low vibration, low noise, and economical maintenance for years of reliable service

### **Standard Accessories:**

- Stainless steel bowl
- Dolly with bowl for 160 or 200 depending on machine
- Electromagnetic hook for bowl