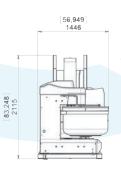

# **SL200LH / SL200LB SILVERLINE Spiral Mixers** with Attached Lifter

# SILVERLINE Spiral Mixer with Attached Lifter

#### **SL200LH / SL200LB**

SL200LB

SL200LH

**Controls:** Control panel with manual timers. Separate timers for high and low speed. Security key for manual use. Bowl

reverse direction switch.

**Transmission:** Heavy duty low noise, low vibration belt drive.