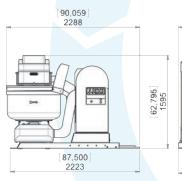

#### **SL200LH / SL200LB**

SL200LB

SL200LH

**Controls:** Control panel with manual timers. Separate timers for high and low speed. Security key for manual use. Bowl

reverse direction switch.

**Transmission:** Heavy duty low noise, low vibration belt drive.