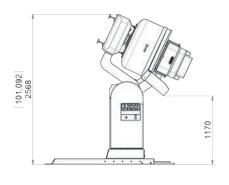

#### **SL200LH / SL200LB**

SL200LB

SL200LH

**Controls:** Control panel with manual timers. Separate timers for high and low speed. Security key for manual use. Bowl

reverse direction switch.

**Transmission:** Heavy duty low noise, low vibration belt drive.