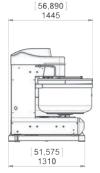

#### **SL200LH / SL200LB**

SL200LB

SL200LH

**Controls:** Control panel with manual timers. Separate timers for high and low speed. Security key for manual use. Bowl

reverse direction switch.

**Transmission:** Heavy duty low noise, low vibration belt drive.