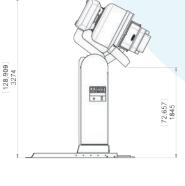

#### **SL200LH / SL200LB**

SL200LB

SL200LH

**Controls:** Control panel with manual timers. Separate timers for high and low speed. Security key for manual use. Bowl

reverse direction switch.

**Transmission:** Heavy duty low noise, low vibration belt drive.