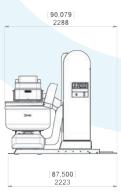

# **SL200LH / SL200LB SILVERLINE Spiral Mixers** with Attached Lifter

# SILVERLINE Spiral Mixer with Attached Lifter

#### **SL200LH / SL200LB**

SL200LB

SL200LH

**Controls:** Control panel with manual timers. Separate timers for high and low speed. Security key for manual use. Bowl

reverse direction switch.

**Transmission:** Heavy duty low noise, low vibration belt drive.