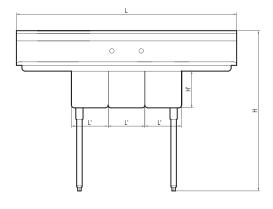

(unit: inch)

| Model     | Ga. | Bowl Size<br>(L' x W' x H') | Drain Board | Length | Width | Height | Leg (A) | Net Weight (lbs.) |
|-----------|-----|-----------------------------|-------------|--------|-------|--------|---------|-------------------|
| TSCS-3-21 | 18  | 10x14x10                    | 15          | 60     | 20    | 435/8  | 222/3   | 63                |
| TSCS-3-23 | 18  | 14x16x12                    | 15          | 72     | 22    | 435/8  | 202/3   | 89                |