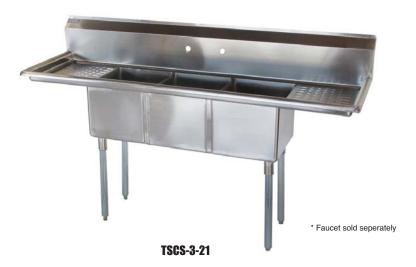

Model: TSCS-3-21

**TSCS-3-23** 

## **HIGH QUALITY 304 STAINLESS STEEL**

- ENTIRE ASSEMBLY IS FUSED, SHIELDED AND POLISHED PROVIDING A ONE-PIECE SEAMLESS SINK UNIT
- WELDED AREAS ARE HIGH-SPEED BELT BLENDED TO MATCH ADJACENT SURFACES WITH THE CONTI-NUITY OF A SATIN FINISH
- ALL SINK COMPARTMENTS ARE COVERED ON A FULL 5/8" RADIUS AND CONSTRUCTED USING STATE OF THE ART SEAMLESS WELDING TECHNIQUES
- DIE-STAMPED CREASED DRAIN BOARDS FOR POSITIVE DRAINAGE
- SWIRL AWAY BOWL DRAINAGE
- GALVANIZED LEGS AND GUSSETS
- ADJUSTABLE ABS BULLET FEET
- STAINLESS STEEL LEGS AVAILABLE (OPTIONAL)

(unit: inch)

| Model     | Ga. | Bowl Size<br>(L' x W' x H') | Drain Board | Length | Width | Height | Leg (A) | Net Weight (lbs.) |
|-----------|-----|-----------------------------|-------------|--------|-------|--------|---------|-------------------|
| TSCS-3-21 | 18  | 10x14x10                    | 15          | 60     | 20    | 435/8  | 222/3   | 63                |
| TSCS-3-23 | 18  | 14x16x12                    | 15          | 72     | 22    | 435/8  | 202/3   | 89                |