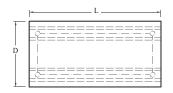

(unit: inch)

| Model*   | Ga. | L  | D     | Н  | Net Weight <sup>†</sup> | Shipping Weight <sup>†</sup> |
|----------|-----|----|-------|----|-------------------------|------------------------------|
| TSE-3012 | 18  | 12 | 301/4 | 24 | 25                      | 28                           |
| TSE-3018 | 18  | 18 | 301/4 | 24 | 31                      | 33                           |
| TSE-3024 | 18  | 24 | 301/4 | 24 | 36                      | 40                           |
| TSE-3036 | 18  | 36 | 301/4 | 24 | 47                      | 50                           |
| TSE-3048 | 18  | 48 | 301/4 | 24 | 58                      | 62                           |
| TSE-3060 | 18  | 60 | 301/4 | 24 | 69                      | 75                           |
| TSE-3072 | 18  | 72 | 301/4 | 24 | 86                      | 92                           |