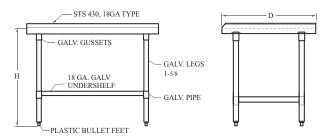

## \_\_\_ FEATURES & BENEFITS =\_\_

- Easy to assemble
- All edges are finished to provide safety
- H/L finished stainless steel top
- Top reinforced with welded "hat" channel frame
- Sound-deadening tape between channel frame and top
- Gussets are recessed into channel frame to prevent lateral movement
- Galvanized legs, under shelf and gussets are standard on all models
- Adjustable ABS bullet feet, 1-1/2" ledge on side and back

(unit: inch)

| Model*   | Ga. | L  | D     | Н  | Net Weight <sup>†</sup> | Shipping Weight <sup>†</sup> |
|----------|-----|----|-------|----|-------------------------|------------------------------|
| TSE-3012 | 18  | 12 | 301/4 | 24 | 25                      | 28                           |
| TSE-3018 | 18  | 18 | 301/4 | 24 | 31                      | 33                           |
| TSE-3024 | 18  | 24 | 301/4 | 24 | 36                      | 40                           |
| TSE-3036 | 18  | 36 | 301/4 | 24 | 47                      | 50                           |
| TSE-3048 | 18  | 48 | 301/4 | 24 | 58                      | 62                           |
| TSE-3060 | 18  | 60 | 301/4 | 24 | 69                      | 75                           |
| TSE-3072 | 18  | 72 | 301/4 | 24 | 86                      | 92                           |