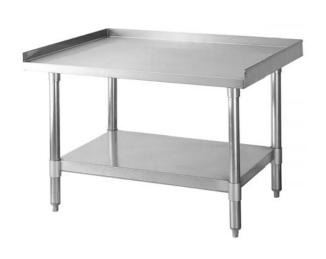

## **Equipment Stands**

**Model: TSE-**

## \_\_\_ FEATURES & BENEFITS =\_\_

- Easy to assemble
- All edges are finished to provide safety
- H/L finished stainless steel top
- Top reinforced with welded "hat" channel frame
- Sound-deadening tape between channel frame and top
- Gussets are recessed into channel frame to prevent lateral movement
- Galvanized legs, under shelf and gussets are standard on all models
- Adjustable ABS bullet feet, 1-1/2" ledge on side and back