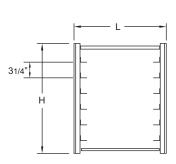

**TSP-2224 SIDE VIEW** 

| Model*   | L  | D  | Н     | Shelf/Ledge<br>Spacing | Capacity (18 x 26 size sheet pan) | Weight (lbs.)† |
|----------|----|----|-------|------------------------|-----------------------------------|----------------|
| TSP-2250 | 21 | 24 | 50    | 3 (76mm)               | 15                                | 41             |
| TSP-2224 | 21 | 24 | 221/2 | 31/4 (83mm)            | 6                                 | 19             |