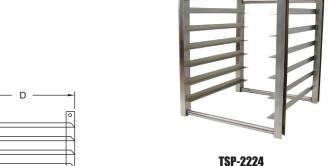

**TSP-2224 SIDE VIEW** 

| Model*   | L  | D  | Н     | Shelf/Ledge<br>Spacing | Capacity (18 x 26 size sheet pan) | Weight (lbs.)† |
|----------|----|----|-------|------------------------|-----------------------------------|----------------|
| TSP-2250 | 21 | 24 | 50    | 3 (76mm)               | 15                                | 41             |
| TSP-2224 | 21 | 24 | 221/2 | 31/4 (83mm)            | 6                                 | 19             |