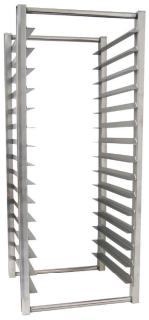

## Pan Racks

TSP-2250

## \_\_\_ FEATURES & BENEFITS =\_\_

- Full / half size pan rack
- Fits in full door for refrig & freezers (TSP-2250)
- Fits in pizza prep or solid door refrig & freezers (TSP-2224)
- 304 stainless steel construction
- Resists corrosion in high moisture refrigerated environments