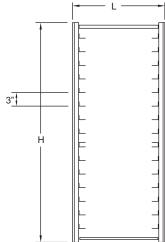

**TSP-2224 SIDE VIEW** 

| Model*   | L  | D  | Н     | Shelf/Ledge<br>Spacing | Capacity (18 x 26 size sheet pan) | Weight (lbs.)† |
|----------|----|----|-------|------------------------|-----------------------------------|----------------|
| TSP-2250 | 21 | 24 | 50    | 3 (76mm)               | 15                                | 41             |
| TSP-2224 | 21 | 24 | 221/2 | 31/4 (83mm)            | 6                                 | 19             |