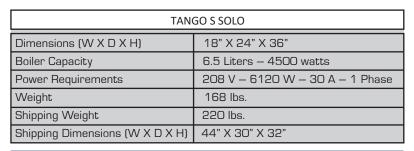

stomizable icon recipes through touch screeen display
- Adaptable for various coffee profiles and exceptional extraction quality obtained through full control of 8 infusion parameters: 2 grinders; temperature; tamping; 2 pre-infusion methods; weight of coffee; volume of water
- Temperature regulation for steam and group
- Overabundant steam supply to eliminate recovery time
- Convenient telescopic dismountable double coffee spout
- 1 telescopic programmable hot water dispenser
- Large waste bin with overfill safeguard holds up to 120 cycles of used ground
- Day/Night Mode
- Drink counter
- Quick clean cycles every 90 drinks; complete group auto clean cycle every 24 hours
- Cup Warmer
- Stainless steel panels and steel framework
- Full sized rotary vane pump
- Cappuccino and Latte capable



### Included:

- 100 cleaning tablets use 1 per day
- 1 tube of Superlube for cleaning cap
- USB card for download and upload of settings
- Plumbing tubes for water (1/2"NPT) and drain line
- Adjustable LED lighting