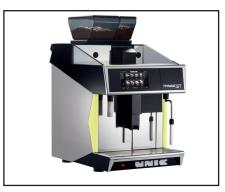

# TANGO<sup>®</sup>espresso

MODEL Tango ST Solo SUPER AUTOMATIC

#### **General Features**

Super automatic two-step espresso maker with automated steam and foaming wand for milk drinks. This unit is typically operated for capacities upward of 30 lbs. per week. Designed for rugged commercial application and high performance during rush periods. 60,000 cycle piston seals require the Tango the least amount of intervention. Its stainless steel brewing chamber and software design replicate and consistently deliver infusion parameters found in barista controlled equipment. Adjustable and transferable settings via touch screen and USB.

#### **Tango Unique Features**

from

- 2 bean hoppers 3.75 lbs. and 2.6 lbs. with low beans warning option
- Hopper stoppers for each hopper allows for easy removal of hoppers
- 2 precision grinders with 80 mm Mahlkonig burrs
- 1 Integrated SteamAir wand with auto milk foamer and programmable temperature control
- 48 programmable and customizable icon recipes through touch screeen display
- Adaptable for various coffee profiles and exceptional extraction quality obtained through full control of 8 infusion parameters: 2 grinders; temperature; tamping; 2 pre-infusion methods; weight of coffee; volume of water
- Temperature regulation for steam and group
- Overabundant steam supply to eliminate recovery time
- Convenient telescopic dismountable double coffee spout
- 1 telescopic programmable hot water dispenser
- Large waste bin with overfill safeguard holds up to 120 cycles of used ground
- Day/Night Mode
- Drink counter
- Quick clean cycles every 90 drinks; complete group auto clean cycle every 24 hours
- Cup Warmer
- Stainless steel panels and steel framework
- Full sized rotary vane pump
- Cappuccino and Latte capable