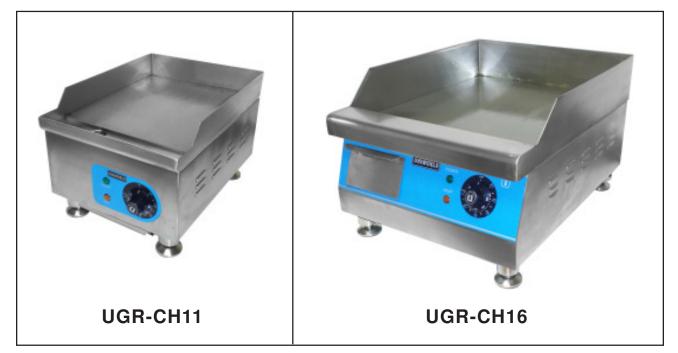

## ELECTRIC GRIDDLES (ECONOMY)

Product design may vary without notice.

## **FEATURES**

- Stainless steel body and polished heavy duty steel grid plate.
- Thick plate for uniform cooking.
- Economy griddles with built-in drip pan.
- <sup>o</sup>F & <sup>o</sup>C adjustable thermostat.
- Temperature Range: up to 475 °F
- CE Approved.

## **SPECIFICATIONS:**

| MODEL              | UGR-CH11              | UGR-CH16          |
|--------------------|-----------------------|-------------------|
| ELECTRICA L        | 110 V / 60 HZ         | 110 V / 60 HZ     |
| POWER RATING       | 1200 W                | 1600 W            |
| GRIDDLE SIZE       | 11"                   | 16"               |
| THERMOSTAT         | SINGLE                | SINGLE            |
| PRODUCT DIMENSION  |                       |                   |
| (W x D x H)        | 11" x 15.5" x 10"     | 16" x 20" x 12.5" |
| SHIPPING DIMENSION |                       |                   |
| (W x D x H)        | 13.5" x 17.5" x 11.5" | 18" x 23" x 12.5" |
| NET WEIGHT         | 26 LBS                | 50 LBS            |
| GROSS WEIGHT       | 30 LBS                | 58 LBS            |