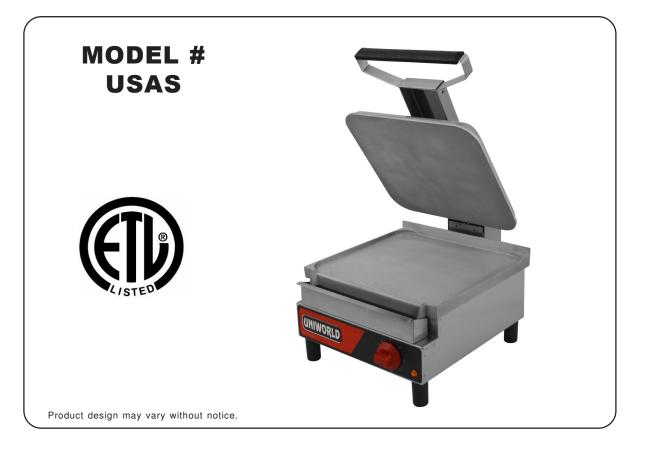

## FEATURES

- Electric Sandwich Grill, 14" x 13"
- Stainless steel body
- Cast aluminum grid plate
- Adjustable temperature control
- Uniform heating
- Easy to use and clean.
- ETL Approved.
- Designed to grill both sides evenly at the same time.

## SPECIFICATIONS

| MODEL                             | USAS                 |
|-----------------------------------|----------------------|
| TYPE                              | ETL APPROVED         |
| GRID PLATE                        | 14" x 13"            |
| ELECTRICAL                        | 110V / 60 HZ         |
| POWER                             | 1550 W               |
| PRODUCT DIMENSION<br>(W x D x H)  | 14.5" x 19.5" x 9.5" |
| SHIPPING DIMENSION<br>(W x D x H) | 17" x 21" x 12"      |
| NET WEIGHT                        | 28 LBS               |
| GROSS WEIGHT                      | 32 LBS               |