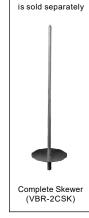

**SPECIFICATIONS** 

- Sturdy skewer holds more than 35 lbs of meat.
- CE Approved.

Additional skewer is available and

Shipped on a pallet via freight company (add 35-40 lbs to gross weight).