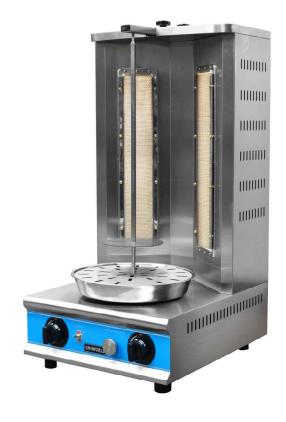

## VERTICAL BROILER (GAS) (SHAWARMA)

MODEL # VBR-2SP (2 Side Panels)

COMMERCIAL GRADE GAS BROILER

PROPANE GAS (LPG)

Product design may vary without notice.

## **FEATURES**

- Countertop model, stainless steel body.
- Heavy gauge frame construction.
- 2 side panels.
- 2 independent controllers.
- Power: 2 x 20.000 BTU/hr
- Heavy duty electric motor (110V) with on/off switch.
- Rotation speed: 2.5 RPM

**SPECIFICATIONS** 

- Sturdy skewer holds more than 35 lbs of meat.
- CE Approved.

Additional skewer is available and

Shipped on a pallet via freight company (add 35-40 lbs to gross weight).